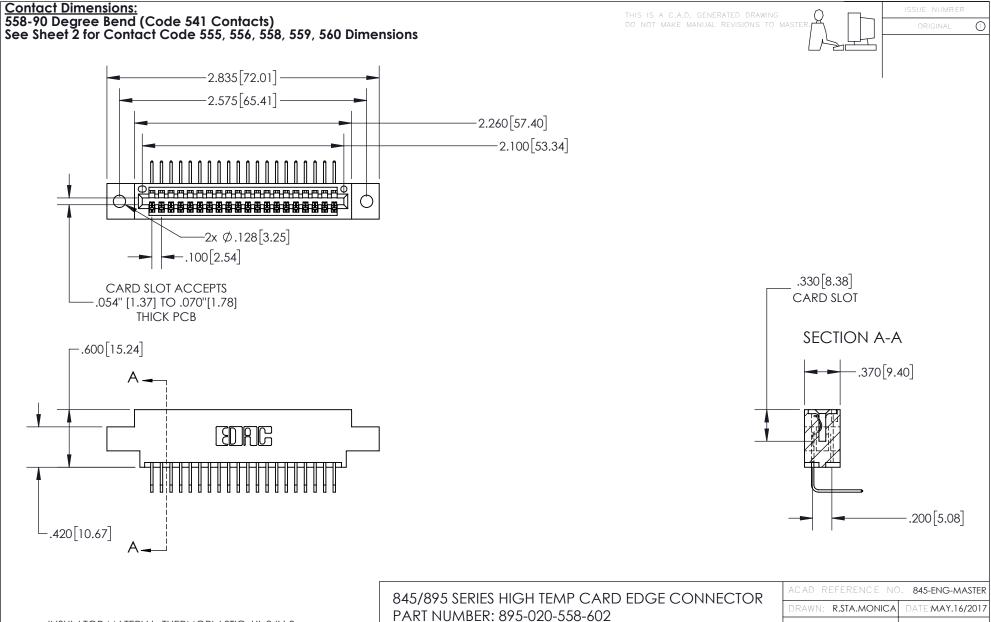

INSULATOR MATERIAL: THERMOPLASTIC, UL 94V-0 CONTACT MATERIAL; COPPER TIN ALLOY
CONTACT PLATING: GOLD ON THE MATING AREA, TIN PLATING
ON THE CONTACT TAILS, NICKEL UNDERPLATE

YOUR CONNECTION TO QUALITY & SERVICE

CANADA

| ACAD REFERENCE NO. 845-ENG-MASTER |                  |  |
|-----------------------------------|------------------|--|
| DRAWN: R.STA.MONICA               | DATE:MAY.16/2017 |  |
| CHECKED:                          | DATE:            |  |
| SCALE: 1:1                        | SHEET 1 OF 2     |  |
| DRAWING NUMBER                    | ISSUE            |  |
| 845-ENG-MASTER                    | 1                |  |