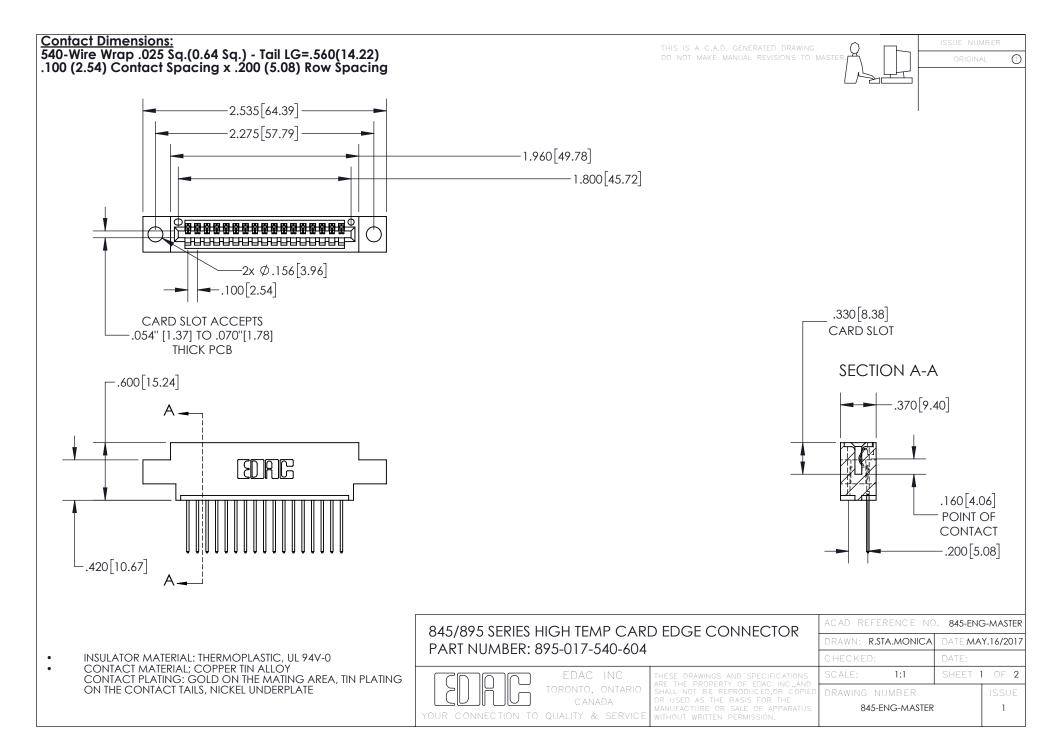

INSULATOR MATERIAL: THERMOPLASTIC POLYESTER, UL 94V-0 DAP MATERIAL AVAILABLE UPON REQUEST

**Contact Code 558** 

CONTACT MATERIAL; COPPER ALLOY CONTACT PLATING: GOLD ON THE MATING AREA, TIN PLATING ON THE CONTACT TAILS, NICKEL UNDERPLATE

## 845/895 SERIES HIGH TEMP CARD EDGE CONNECTOR CONTACT CODE 555,556,558,559,560 DIMENSIONS

YOUR CONNECTION TO QUALITY & SERVICE

Contact Code 559

|   | ACAD REFERENCE NO. 845-ENG-MASTER |                  |  |
|---|-----------------------------------|------------------|--|
|   | DRAWN: R.STA.MONICA               | DATE:MAY.16/2017 |  |
|   | CHECKED:                          | DATE:            |  |
|   | SCALE: 1:1                        | SHEET 2 OF 2     |  |
| D | DRAWING NUMBER                    | ISSUE            |  |

Contact Code 560

845-ENG-MASTER