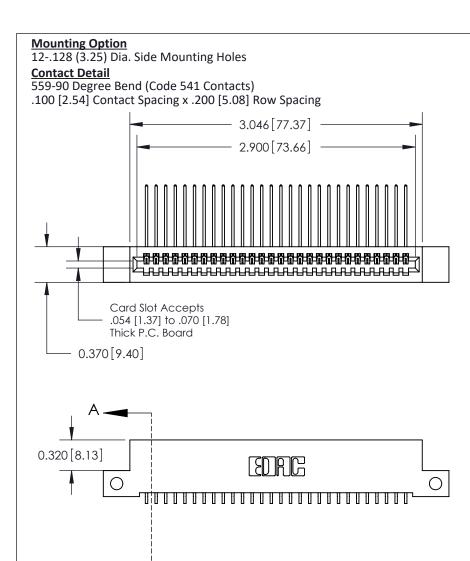

ORIGINAL (1)

| 842/892 Series High Temp Card Edge Connector<br>Contact Bend Detail |                                                                                                 | ACAD REFERENCE NO. 842 ENG MASTER |             |                  |        |
|---------------------------------------------------------------------|-------------------------------------------------------------------------------------------------|-----------------------------------|-------------|------------------|--------|
|                                                                     |                                                                                                 | DRAWN:                            | J.LEE       | DATE: OCT. 06/09 |        |
|                                                                     |                                                                                                 | CHECKED:                          |             | DATE:            |        |
| EDAC INC                                                            | THESE DRAWINGS AND SPECIFICATIONS ARE THE PROPERTY OF EDAC INCAND                               | SCALE:                            | NTS         | SHEET :          | 2 OF 3 |
| TORONTO, ONTARIO                                                    | SHALL NOT BE REPRODUCED,OR COPIED OR USED AS THE BASIS FOR THE MANUFACTURE OR SALE OF APPARATUS | DRAWING                           | NUMBER      |                  | ISSUE  |
| YOUR CONNECTION TO QUALITY & SERVICE                                |                                                                                                 | 8                                 | 42 Assembly |                  | 1      |

THIS IS A C.A.D. GENERATED DRAWING
DO NOT MAKE MANUAL REVISIONS TO MASTER

ISSUE NUMBER

ORIGINAL

1

| 842/892 Series High Temp Card Edge Co<br>Mounting Options  | DRAWN: J.LEE DATE: OCT. 06/09  CHECKED: DATE: |
|------------------------------------------------------------|-----------------------------------------------|
| EDAC INC THESE DRAWINGS AND S ARE THE PROPERTY OF          |                                               |
|                                                            | DUCED,OR COPIED DRAWING NUMBER ISSUE          |
| YOUR CONNECTION TO QUALITY & SERVICE WITHOUT WRITTEN PERMI |                                               |