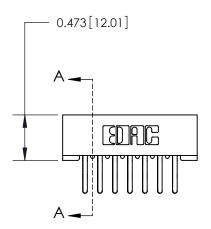

## **Contact Detail**

Extender Board Bend (Code 522 Contacts)

.156 [3.96] Contact Spacing x .200 [5.08] Row Spacing

**See Accompanying Page for:** 

**Contact Bend Details** 

1

**SECTION A-A** 

.095 [2.41] Point of Contact (Measured from bottom of Card Slot) Card Slot Accepts .054 [1.37] to .070 [1.78] Thick P.C. Board