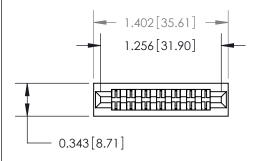

## **Contact Detail**

Extender Board Bend (Code 522 Contacts)

.156 [3.96] Contact Spacing x .200 [5.08] Row Spacing

**See Accompanying Page for:** 

**Contact Bend Details** 

1

**SECTION A-A** 

.095 [2.41] Point of Contact (Measured from bottom of Card Slot) Card Slot Accepts .054 [1.37] to .070 [1.78] Thick P.C. Board