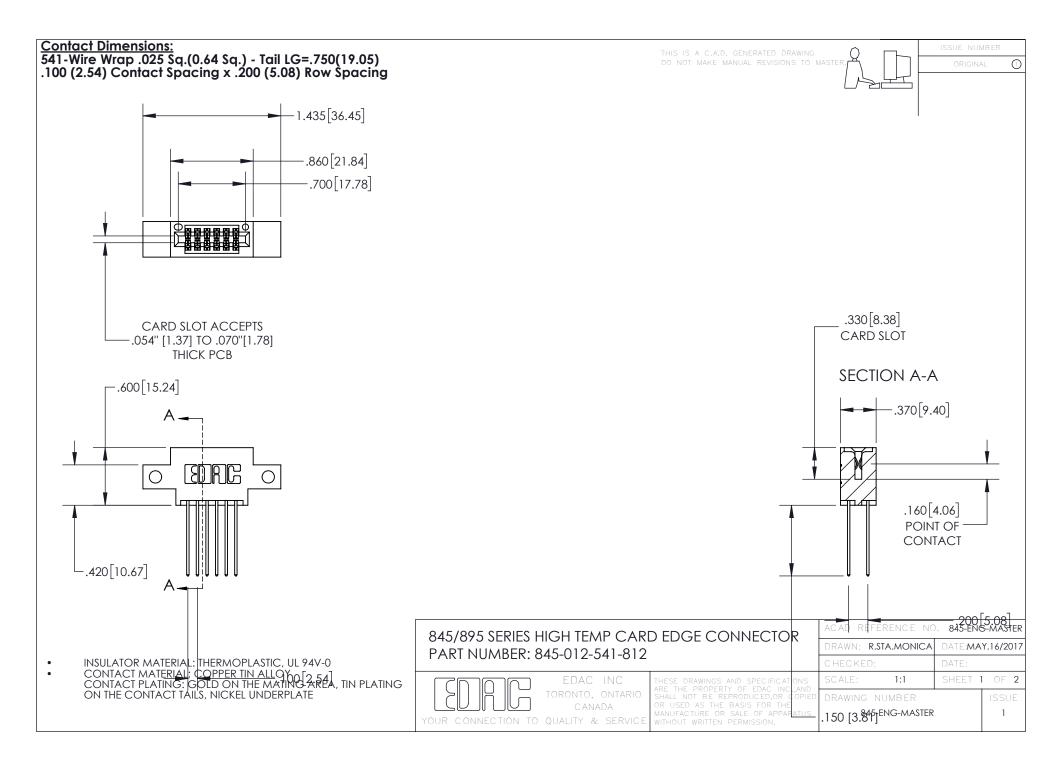

INSULATOR MATERIAL: THERMOPLASTIC POLYESTER, UL 94V-0 DAP MATERIAL AVAILABLE UPON REQUEST

**Contact Code 558** 

CONTACT MATERIAL; COPPER ALLOY CONTACT PLATING: GOLD ON THE MATING AREA, TIN PLATING ON THE CONTACT TAILS, NICKEL UNDERPLATE

## 845/895 SERIES HIGH TEMP CARD EDGE CONNECTOR CONTACT CODE 555,556,558,559,560 DIMENSIONS

YOUR CONNECTION TO QUALITY & SERVICE

Contact Code 559

|   | ACAD REFERENCE NO. 845-ENG-MASTER |                  |  |
|---|-----------------------------------|------------------|--|
|   | DRAWN: R.STA.MONICA               | DATE:MAY.16/2017 |  |
|   | CHECKED:                          | DATE:            |  |
|   | SCALE: 1:1                        | SHEET 2 OF 2     |  |
| D | DRAWING NUMBER                    | ISSUE            |  |

Contact Code 560