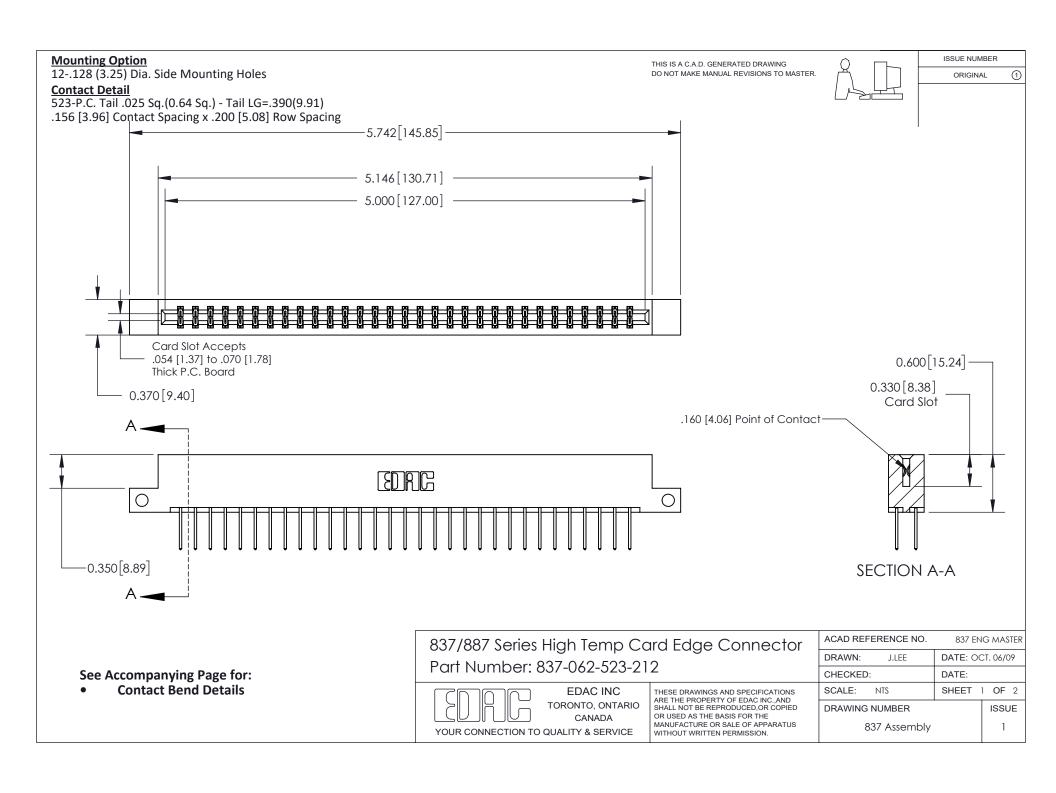

ISSUE NUMBER

ORIGINAL

1

| 837/887 Series High Temp Card Edge Connector<br>Contact Bend Detail |                                                                                                                                                                                                   | ACAD REFERENCE NO. 837 EN |                  | 3 MASTER      |
|---------------------------------------------------------------------|---------------------------------------------------------------------------------------------------------------------------------------------------------------------------------------------------|---------------------------|------------------|---------------|
|                                                                     |                                                                                                                                                                                                   | DRAWN: J.LEE              | DATE: OCT. 06/09 |               |
|                                                                     |                                                                                                                                                                                                   | CHECKED:                  | DATE:            |               |
| TORONTO, ONTARIO                                                    | THESE DRAWINGS AND SPECIFICATIONS ARE THE PROPERTY OF EDAC INC., AND SHALL NOT BE REPRODUCED, OR COPIED OR USED AS THE BASIS FOR THE MANUFACTURE OR SALE OF APPARATUS WITHOUT WRITTEN PERMISSION. | SCALE: NTS                | SHEET            | 2 <b>OF</b> 2 |
|                                                                     |                                                                                                                                                                                                   | DRAWING NUMBER            | •                | ISSUE         |
| YOUR CONNECTION TO QUALITY & SERVICE                                |                                                                                                                                                                                                   | 837 Assembly              |                  | 1             |