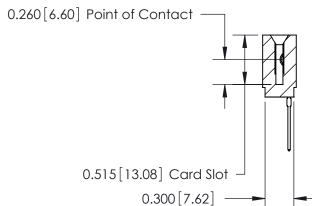

THIS IS A C.A.D. GENERATED DRAWING DO NOT MAKE MANUAL REVISIONS TO MASTER.

ISSUE NUMBER

ORIGINAL

Contact Information
540-Wire Wrap, Regular Point - Tail LG.=.560(14.22)
.100" (2.54mm) Contact Spacing x .200" (5.08mm) Row Spacing