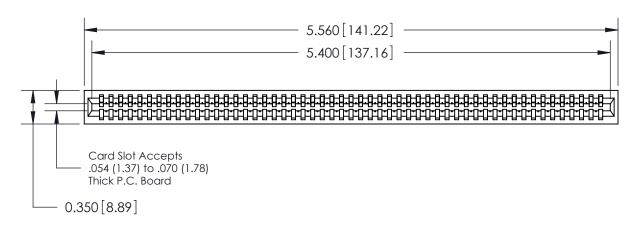

THIS IS A C.A.D. GENERATED DRAWING DO NOT MAKE MANUAL REVISIONS TO MASTER.

ISSUE NUMBER

ORIGINAL

Contact Information
540-Wire Wrap, Regular Point - Tail LG.=.560(14.22)
.100" (2.54mm) Contact Spacing x .200" (5.08mm) Row Spacing