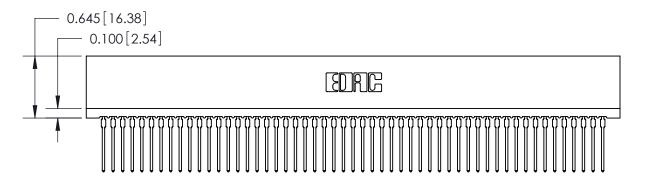

THIS IS A C.A.D. GENERATED DRAWING DO NOT MAKE MANUAL REVISIONS TO MASTER.

ISSUE NUMBER

ORIGINAL

Contact Information
540-Wire Wrap, Regular Point - Tail LG.=.560(14.22)
.100" (2.54mm) Contact Spacing x .200" (5.08mm) Row Spacing