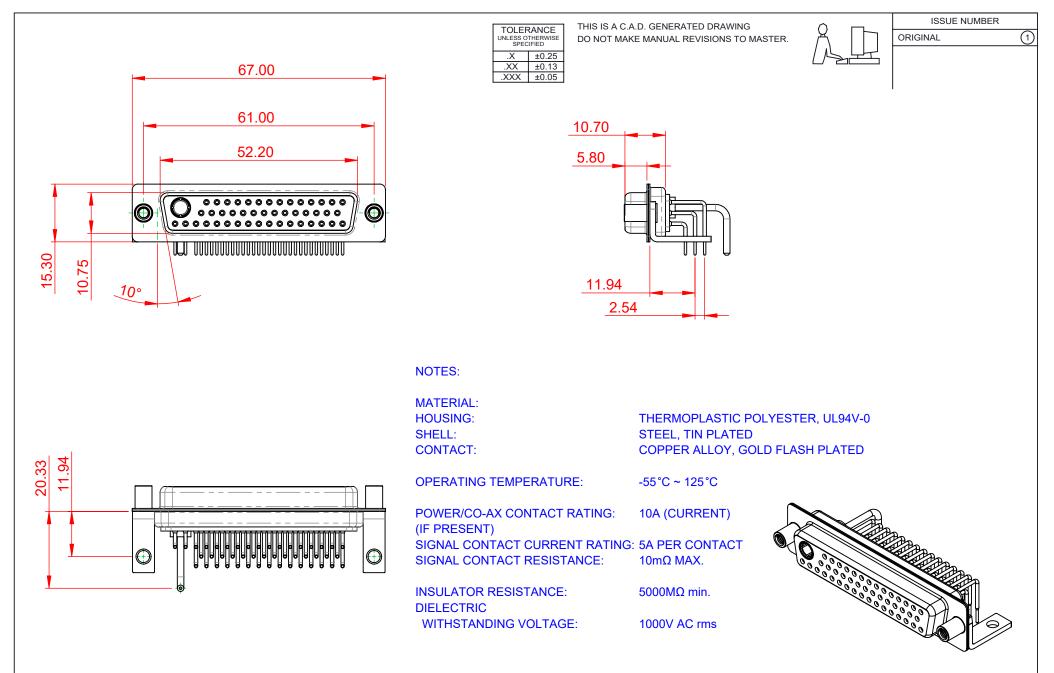

| COMBINATION D-SUB                                                              |                                                                                                                                                                                                                | SW REFERENCE NO.: 630 COMBO ASSEMBLY |                  |       |
|--------------------------------------------------------------------------------|----------------------------------------------------------------------------------------------------------------------------------------------------------------------------------------------------------------|--------------------------------------|------------------|-------|
|                                                                                |                                                                                                                                                                                                                | DRAWN: C.B                           | DATE: JAN. 01/20 | 19    |
|                                                                                |                                                                                                                                                                                                                | CHECKED:                             | DATE:            |       |
| EDAC INC<br>TORONTO, ONTARIO<br>CANADA<br>YOUR CONNECTION TO QUALITY & SERVICE | THESE DRAWINGS AND SPECIFICATIONS<br>ARE THE PROPERTY OF EDAC INC.,AND<br>SHALL NOT BE REPRODUCED,OR COPIED<br>OR USED AS THE BASIS FOR THE<br>MANUFACTURE OR SALE OF APPARATUS<br>WITHOUT WRITTEN PERMISSION. | SCALE: (IN C.A.D. 1:1)               | SHEET 1 OF       | 2     |
|                                                                                |                                                                                                                                                                                                                | DRAWING NUMBER: 630-47W              | 1250-1TE         | ISSUE |
|                                                                                |                                                                                                                                                                                                                | PART NUMBER: 630-47W                 | 1250-1TE         | 1     |