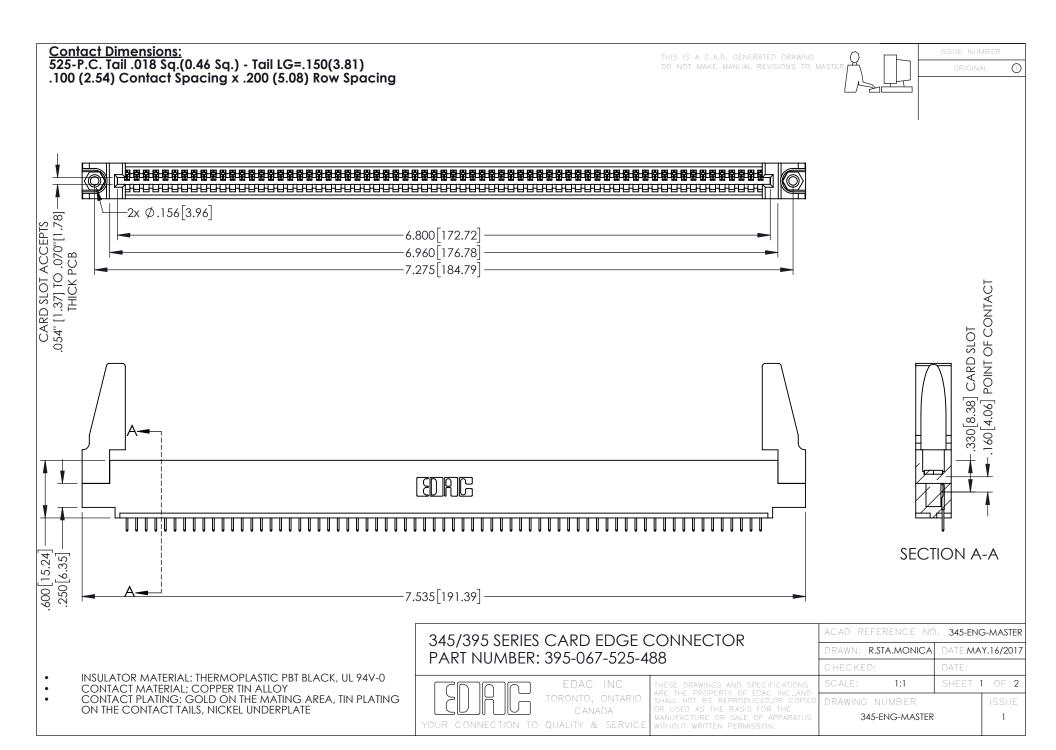

.107 [2.72] .082 [2.08] .157 [4] .232 [5.89] .125(3.18) to .210(5.33) .125(3.18) to .210(5.33) Outside Tails Outside Tails .045(1.14) to .060(1.52) .045(1.14) to .060(1.52) Between Tails Between Tails **Contact Code 555 Contact Code 556** 

**Contact Code 558** 

## **Contact Code 559**

Contact Code 560

INSULATOR MATERIAL: THERMOPLASTIC POLYESTER, UL 94V-0

DAP MATERIAL AVAILABLE UPON REQUEST

CONTACT MATERIAL; COPPER ALLOY

CONTACT PLATING: GOLD ON THE MATING AREA, TIN PLATING ON THE CONTACT TAILS, NICKEL UNDERPLATE

## 345/395 SERIES CARD EDGE CONNECTOR CONTACT CODE 555,556,558,559,560 DIMENSIONS

YOUR CONNECTION TO QUALITY & SERVICE

|    | ACAD REFERENCE NO. 345-ENG-MASTER |                  |
|----|-----------------------------------|------------------|
| 3  | DRAWN: R.STA.MONICA               | DATE:MAY.16/2017 |
|    | CHECKED:                          | DATE:            |
| ,  | SCALE: 1:1                        | SHEET 2 OF 2     |
| ΞD | DRAWING NUMBER                    | ISSUE            |