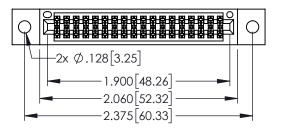

<u>Contact Dimensions:</u>
525-P.C. Tail .018 Sq.(0.46 Sq.) - Tail LG=.150(3.81)
.100 (2.54) Contact Spacing x .200 (5.08) Row Spacing

..330[8.38] CARD SLOT .160[4.06] POINT OF CONTACT

1

- INSULATOR MATERIAL: THERMOPLASTIC PBT BLACK, UL 94V-0
- CONTACT MATERIAL; COPPER TIN ALLOY CONTACT PLATING: GOLD ON THE MATING AREA, TIN PLATING ON THE CONTACT TAILS, NICKEL UNDERPLATE

| 345/395 SERIES CARD EDGE CONNECTOR |
|------------------------------------|
| PART NUMBER: 395-036-525-802       |

| ACAD REFERENCE NO. 345-ENG-MASTER |                 |           |  |
|-----------------------------------|-----------------|-----------|--|
| DRAWN: R.STA.MONICA               | DATE: <b>MA</b> | Y.16/2017 |  |
| CHECKED:                          | DATE:           |           |  |
| SCALE: 1:1                        | SHEET 1         | OF 2      |  |
| DRAWING NUMBER                    |                 | ISSUE     |  |
| 345-ENG-MASTER                    |                 | 1         |  |