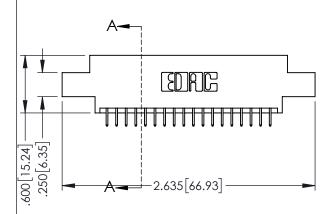

<u>Contact Dimensions:</u>
525-P.C. Tail .018 Sq.(0.46 Sq.) - Tail LG=.150(3.81)
.100 (2.54) Contact Spacing x .200 (5.08) Row Spacing

..330[8.38] CARD SLOT .160[4.06] POINT OF CONTACT

1

- INSULATOR MATERIAL: THERMOPLASTIC PBT BLACK, UL 94V-0
- CONTACT MATERIAL; COPPER TIN ALLOY CONTACT PLATING: GOLD ON THE MATING AREA, TIN PLATING ON THE CONTACT TAILS, NICKEL UNDERPLATE

| 345/395 SERIES CARD EDGE CONNECTOR |
|------------------------------------|
| PART NUMBER: 395-036-525-802       |

| ACAD REFERENCE NO. 345-ENG-MASTER |                 |           |  |
|-----------------------------------|-----------------|-----------|--|
| DRAWN: R.STA.MONICA               | DATE: <b>MA</b> | Y.16/2017 |  |
| CHECKED:                          | DATE:           |           |  |
| SCALE: 1:1                        | SHEET 1         | OF 2      |  |
| DRAWING NUMBER                    |                 | ISSUE     |  |
| 345-ENG-MASTER                    |                 | 1         |  |