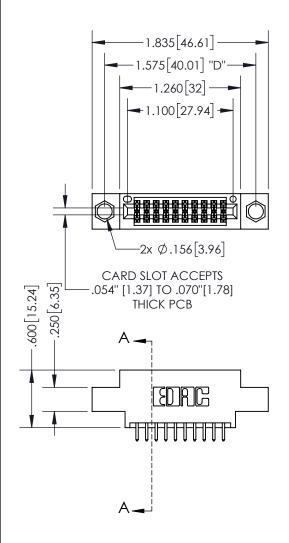

THIS IS A C.A.D. GENERATED DRAWING DO NOT MAKE MANUAL REVISIONS TO MASTER.

ISSUE NUMBER

ORIGINAL

1

**Contact Dimensions:** 521-P.C. Tail .025 Sq.(0.64 Sq.) - Tail LG=.150(3.81) .100 (2.54) Contact Spacing x .200 (5.08) Row Spacing

INSULATOR MATERIAL: THERMOPLASTIC PBT, UL 94V-0 CONTACT MATERIAL; COPPER TIN ALLOY CONTACT PLATING: GOLD ON THE MATING AREA, TIN PLATING ON THE CONTACT TAILS, NICKEL UNDERPLATE

.160 4.06 POINT OF CONTACT .330 [8.38] -.370[9.4] **CARD SLOT** .150 [3.81] -

## SECTION A-A

345/395 SERIES CARD EDGE CONNECTOR PART NUMBER: 395-020-521-804

**EDAC INC** TORONTO, ONTARIO CANADA

THESE DRAWINGS AND SPECIFICATIONS ARE THE PROPERTY OF EDAC INC.,AND SHALL NOT BE REPRODUCED, OR COPIED OR USED AS THE BASIS FOR THE MANUFACTURE OR SALE OF APPARATUS WITHOUT WRITTEN PERMISSION.

| ACAD REFERENCE NO.  | 345-ENG-MASTER   |       |
|---------------------|------------------|-------|
| DRAWN: R.STA.MONICA | DATE:MAY.16/2017 |       |
| CHECKED:            | DATE:            |       |
| SCALE: 1:1          | SHEET            | OF 2  |
| DRAWING NUMBER      |                  | ISSUE |
| 345-ENG-MASTER      |                  | 1     |
|                     |                  |       |