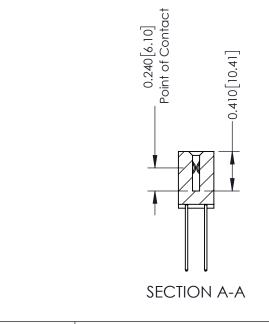

## **Contact Detail**

542-Wire Wrap .025 Sq.(0.64 Sq.) - Tail LG=.655(16.64) .100 [2.54] Contact Spacing x .200 [5.08] Row Spacing

THIS IS A C.A.D. GENERATED DRAWING DO NOT MAKE MANUAL REVISIONS TO MASTER. ISSUE NUMBER

ORIGINAL

1

| 342 / 392 Series Card Edge Connector<br>Contact Bend Detail |                                                                                                                                                                                                 | ACAD REFERENCE NO. 342 ENG MASTER |             |                  |        |  |
|-------------------------------------------------------------|-------------------------------------------------------------------------------------------------------------------------------------------------------------------------------------------------|-----------------------------------|-------------|------------------|--------|--|
|                                                             |                                                                                                                                                                                                 | DRAWN:                            | J.LEE       | DATE: OCT. 06/09 |        |  |
|                                                             |                                                                                                                                                                                                 | CHECKED:                          |             | DATE:            |        |  |
| TORONTO, ONTARIO                                            | THESE DRAWINGS AND SPECIFICATIONS ARE THE PROPERTY OF EDAC INC.,AND SHALL NOT BE REPRODUCED,OR COPIED OR USED AS THE BASIS FOR THE MANUFACTURE OR SALE OF APPARATUS WITHOUT WRITTEN PERMISSION. | SCALE:                            | NTS         | SHEET :          | 2 OF 3 |  |
|                                                             |                                                                                                                                                                                                 | DRAWING                           | NUMBER      |                  | ISSUE  |  |
| YOUR CONNECTION TO QUALITY & SERVICE                        |                                                                                                                                                                                                 | 3                                 | 42 Assembly |                  | 1      |  |