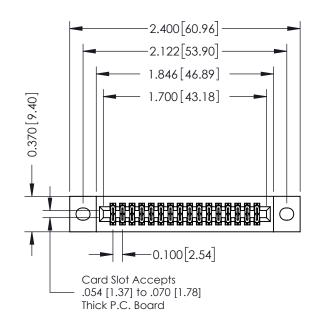

## **See Accompanying Pages for:**

- **Contact Bend Details**
- **Mounting Options**

| 342 / 392 Card Edge Connector<br>Part Number: 392-032-542-202 |                                                                                                                                                                                                 | ACAD REFERENCE NO. 342 ENG MASTER |             |         |           |  |
|---------------------------------------------------------------|-------------------------------------------------------------------------------------------------------------------------------------------------------------------------------------------------|-----------------------------------|-------------|---------|-----------|--|
|                                                               |                                                                                                                                                                                                 | DRAWN:                            | J.LEE       | DATE: O | CT. 06/09 |  |
|                                                               |                                                                                                                                                                                                 | CHECKED:                          |             | DATE:   |           |  |
| TORONTO, ONTARIO CANADA                                       | THESE DRAWINGS AND SPECIFICATIONS ARE THE PROPERTY OF EDAC INC.,AND SHALL NOT BE REPRODUCED,OR COPIED OR USED AS THE BASIS FOR THE MANUFACTURE OR SALE OF APPARATUS WITHOUT WRITTEN PERMISSION. | SCALE:                            | NTS         | SHEET   | 1 OF 3    |  |
|                                                               |                                                                                                                                                                                                 | DRAWING                           | NUMBER      |         | ISSUE     |  |
|                                                               |                                                                                                                                                                                                 | 3                                 | 42 Assembly |         | 1         |  |