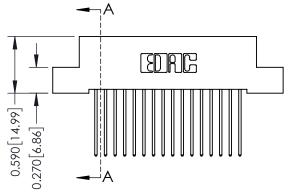

THIS IS A C.A.D. GENERATED DRAWING DO NOT MAKE MANUAL REVISIONS TO MASTER. ISSUE NUMBER

ORIGINAL

1

| 342 / 392 Series Card Edge Connector<br>Contact Bend Detail |                                                                                                                                                                                                 | ACAD REFERENCE NO. 342 ENG MASTER |             |                  |        |  |
|-------------------------------------------------------------|-------------------------------------------------------------------------------------------------------------------------------------------------------------------------------------------------|-----------------------------------|-------------|------------------|--------|--|
|                                                             |                                                                                                                                                                                                 | DRAWN:                            | J.LEE       | DATE: OCT. 06/09 |        |  |
|                                                             |                                                                                                                                                                                                 | CHECKED:                          |             | DATE:            |        |  |
| TORONTO, ONTARIO                                            | THESE DRAWINGS AND SPECIFICATIONS ARE THE PROPERTY OF EDAC INC.,AND SHALL NOT BE REPRODUCED,OR COPIED OR USED AS THE BASIS FOR THE MANUFACTURE OR SALE OF APPARATUS WITHOUT WRITTEN PERMISSION. | SCALE:                            | NTS         | SHEET :          | 2 OF 3 |  |
|                                                             |                                                                                                                                                                                                 | DRAWING                           | NUMBER      |                  | ISSUE  |  |
| YOUR CONNECTION TO QUALITY & SERVICE                        |                                                                                                                                                                                                 | 3                                 | 42 Assembly |                  | 1      |  |