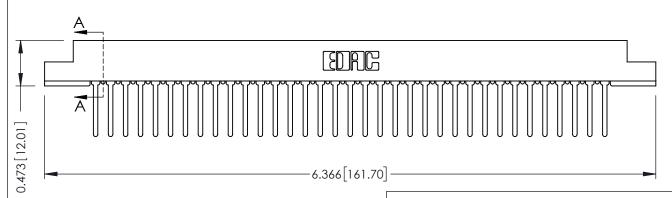

## **SECTION A-A**

**See Accompanying Pages for:** 

- **Contact Bend Details**
- **Mounting Options**

307 / 357 Card Edge Connector Part Number: 357-070-442-208

**EDAC INC** TORONTO, ONTARIO CANADA

THESE DRAWINGS AND SPECIFICATIONS ARE THE PROPERTY OF EDAC INC.,AND SHALL NOT BE REPRODUCED,OR COPIED OR USED AS THE BASIS FOR THE MANUFACTURE OR SALE OF APPARATUS WITHOUT WRITTEN PERMISSION.