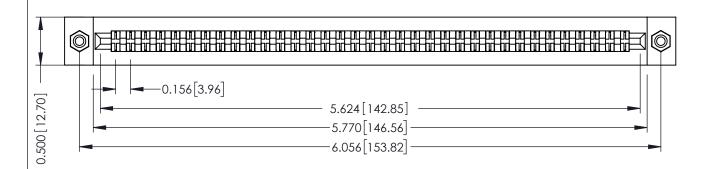

## **SECTION A-A**

**See Accompanying Pages for:** 

- **Contact Bend Details**
- **Mounting Options**

307 / 357 Card Edge Connector Part Number: 357-070-442-208

**EDAC INC** TORONTO, ONTARIO CANADA

THESE DRAWINGS AND SPECIFICATIONS ARE THE PROPERTY OF EDAC INC.,AND SHALL NOT BE REPRODUCED,OR COPIED OR USED AS THE BASIS FOR THE MANUFACTURE OR SALE OF APPARATUS WITHOUT WRITTEN PERMISSION.