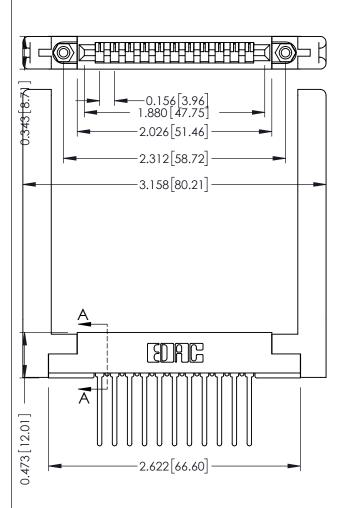

Wire Wrap .046x.013(1.17x0.33) - Tail LG=.708(17.98) .156 [3.96] Contact Spacing x .200 [5.08] Row Spacing

THIS IS A C.A.D. GENERATED DRAWING DO NOT MAKE MANUAL REVISIONS TO MASTER.

ORIGINAL

307 / 357 Card Edge Connector Part Number: 357-011-445-158

307 ENG MASTER

to .070 [1.78] Thick P.C. Board

ACAD REFERENCE NO.