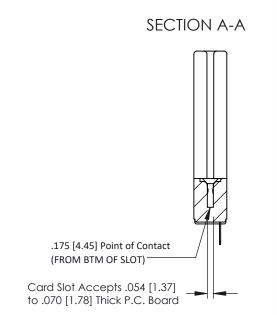

**Mounting Option** In-Line Card Guides **Contact Detail** 

Wire Hole .089x.014(2.29x0.36) - Tail LG=.213(5.41) .156 [3.96] Contact Spacing x .200 [5.08] Row Spacing