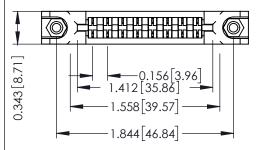

**Mounting Option** In-Line Card Guides **Contact Detail** 

Wire Hole .089x.014(2.29x0.36) - Tail LG=.213(5.41) .156 [3.96] Contact Spacing x .200 [5.08] Row Spacing