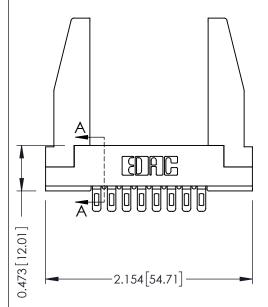

**Mounting Option** In-Line Card Guides **Contact Detail** 

Wire Hole .089x.014(2.29x0.36) - Tail LG=.213(5.41) .156 [3.96] Contact Spacing x .200 [5.08] Row Spacing