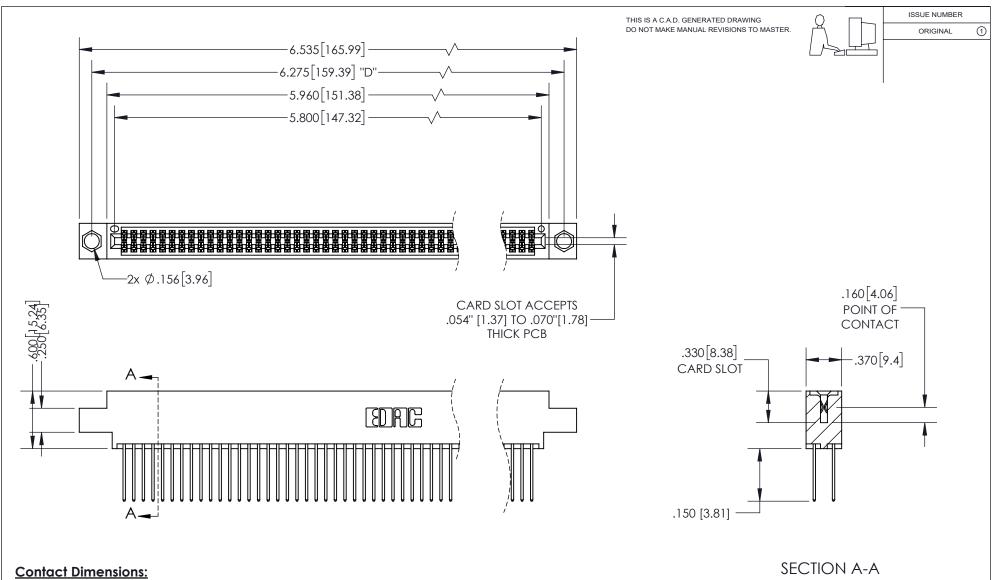

<u>Contact Dimensions:</u> 540-Wire Wrap .025 Sq.(0.64 Sq.) - Tail LG=.560(14.22) .100 (2.54) Contact Spacing x .200 (5.08) Row Spacing

INSULATOR MATERIAL: THERMOPLASTIC PBT, UL 94V-0 CONTACT MATERIAL; COPPER TIN ALLOY CONTACT PLATING: GOLD ON THE MATING AREA, TIN PLATING ON THE CONTACT TAILS, NICKEL UNDERPLATE

## 345/395 SERIES CARD EDGE CONNECTOR PART NUMBER: 345-114-540-804

YOUR CONNECTION TO QUALITY & SERVICE

**EDAC INC** TORONTO, ONTARIO CANADA

THESE DRAWINGS AND SPECIFICATIONS ARE THE PROPERTY OF EDAC INC.,AND SHALL NOT BE REPRODUCED, OR COPIED OR USED AS THE BASIS FOR THE MANUFACTURE OR SALE OF APPARATUS WITHOUT WRITTEN PERMISSION.

ISSUE NUMBER ORIGINAL

1

**Contact Code 558** 

**Contact Code 559** 

Contact Code 560

- INSULATOR MATERIAL: THERMOPLASTIC POLYESTER, UL 94V-0
- DAP MATERIAL AVAILABLE UPON REQUEST
- CONTACT MATERIAL; COPPER ALLOY

CONTACT PLATING: GOLD ON THE MATING AREA, TIN PLATING ON THE CONTACT TAILS, NICKEL UNDERPLATE

\*FOR ALL OTHER SPECIFICATIONS REFER TO SHEET 3\*