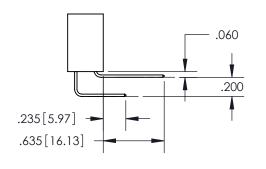

<u>Contact Dimensions:</u> 540-Wire Wrap .025 Sq.(0.64 Sq.) - Tail LG=.560(14.22) .100 (2.54) Contact Spacing x .200 (5.08) Row Spacing

INSULATOR MATERIAL: THERMOPLASTIC PBT, UL 94V-0 CONTACT MATERIAL; COPPER TIN ALLOY CONTACT PLATING: GOLD ON THE MATING AREA, TIN PLATING ON THE CONTACT TAILS, NICKEL UNDERPLATE

ISSUE NUMBER ORIGINAL

1

**Contact Code 558** 

**Contact Code 559** 

Contact Code 560

- INSULATOR MATERIAL: THERMOPLASTIC POLYESTER, UL 94V-0
- DAP MATERIAL AVAILABLE UPON REQUEST
- CONTACT MATERIAL; COPPER ALLOY

CONTACT PLATING: GOLD ON THE MATING AREA, TIN PLATING ON THE CONTACT TAILS, NICKEL UNDERPLATE

\*FOR ALL OTHER SPECIFICATIONS REFER TO SHEET 3\*