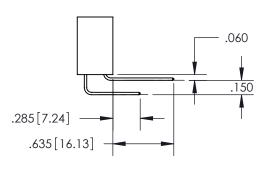

<u>Contact Dimensions:</u> 540-Wire Wrap .025 Sq.(0.64 Sq.) - Tail LG=.560(14.22) .100 (2.54) Contact Spacing x .200 (5.08) Row Spacing

INSULATOR MATERIAL: THERMOPLASTIC PBT, UL 94V-0 CONTACT MATERIAL; COPPER TIN ALLOY CONTACT PLATING: GOLD ON THE MATING AREA, TIN PLATING ON THE CONTACT TAILS, NICKEL UNDERPLATE

ISSUE NUMBER ORIGINAL

1

**Contact Code 558** 

**Contact Code 559** 

Contact Code 560

- INSULATOR MATERIAL: THERMOPLASTIC POLYESTER, UL 94V-0
- DAP MATERIAL AVAILABLE UPON REQUEST
- CONTACT MATERIAL; COPPER ALLOY

CONTACT PLATING: GOLD ON THE MATING AREA, TIN PLATING ON THE CONTACT TAILS, NICKEL UNDERPLATE

\*FOR ALL OTHER SPECIFICATIONS REFER TO SHEET 3\*