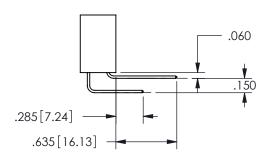

## <u>Contact Dimensions:</u> 555-Extender Board Bend (Code 500 Contacts) See Sheet 2 for Contact Code 555, 556, 558, 559, 560 **Dimensions**

.160 4.06 .330[8.38] POINT OF CARD SLOT CONTACT

ISSUE NUMBER ORIGINAL

1

**Contact Code 558** 

Contact Code 559

**Contact Code 560** 

INSULATOR MATERIAL: THERMOPLASTIC POLYESTER, UL 94V-0 DAP MATERIAL AVAILABLE UPON REQUEST

CONTACT MATERIAL; COPPER ALLOY CONTACT PLATING: GOLD ON THE MATING AREA, TIN PLATING ON THE CONTACT TAILS, NICKEL UNDERPLATE

## 345/395 SERIES CARD EDGE CONNECTOR CONTACT CODE 555,556,558,559,560 DIMENSIONS

YOUR CONNECTION TO QUALITY & SERVICE

**EDAC INC** TORONTO, ONTARIO CANADA

THESE DRAWINGS AND SPECIFICATIONS ARE THE PROPERTY OF EDAC INC.,AND SHALL NOT BE REPRODUCED, OR COPIED OR USED AS THE BASIS FOR THE MANUFACTURE OR SALE OF APPARATUS WITHOUT WRITTEN PERMISSION.