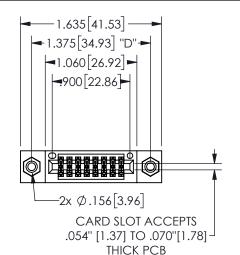

## 345/395 SERIES CARD EDGE CONNECTOR PART NUMBER: 345-016-555-208

YOUR CONNECTION TO QUALITY & SERVICE

**EDAC INC** TORONTO, ONTARIO CANADA

THESE DRAWINGS AND SPECIFICATIONS ARE THE PROPERTY OF EDAC INC.,AND SHALL NOT BE REPRODUCED, OR COPIED OR USED AS THE BASIS FOR THE MANUFACTURE OR SALE OF APPARATUS WITHOUT WRITTEN PERMISSION.

| SECTION A-A         |            |       |
|---------------------|------------|-------|
| ACAD REFERENCE NO.  | 345-ENG-MA | ASTER |
| DRAWN: R.STA.MONICA | DATEMAY.16 | /2017 |
| CHECKED:            | DATE:      |       |
| SCALE: NTS          | SHEET 1 O  | F 2   |
| DRAWING NUMBER      | IS         | SUE   |
| 345-ENG-MASTER      |            | 1     |