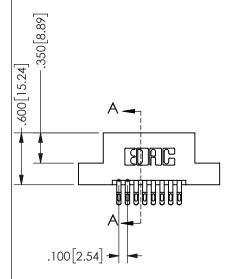

## 345/395 SERIES CARD EDGE CONNECTOR PART NUMBER: 345-016-555-208

YOUR CONNECTION TO QUALITY & SERVICE

**EDAC INC** TORONTO, ONTARIO CANADA

THESE DRAWINGS AND SPECIFICATIONS ARE THE PROPERTY OF EDAC INC.,AND SHALL NOT BE REPRODUCED, OR COPIED OR USED AS THE BASIS FOR THE MANUFACTURE OR SALE OF APPARATUS WITHOUT WRITTEN PERMISSION.

| SECTION A-A         |            |       |
|---------------------|------------|-------|
| ACAD REFERENCE NO.  | 345-ENG-MA | ASTER |
| DRAWN: R.STA.MONICA | DATEMAY.16 | /2017 |
| CHECKED:            | DATE:      |       |
| SCALE: NTS          | SHEET 1 O  | F 2   |
| DRAWING NUMBER      | IS         | SUE   |
| 345-ENG-MASTER      |            | 1     |