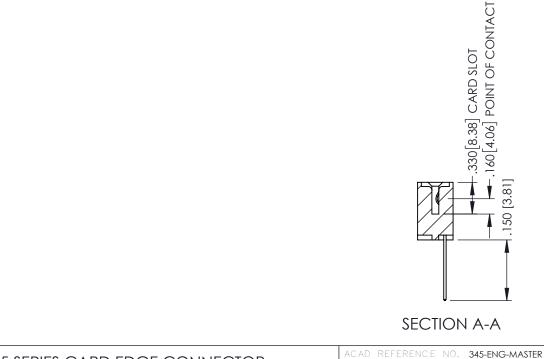

## 345/395 SERIES CARD EDGE CONNECTOR CONTACT CODE 555,556,558,559,560 DIMENSIONS

YOUR CONNECTION TO QUALITY & SERVICE

|   | ACAD REFERENCE NO. 345-ENG-MASTER |                  |  |  |  |  |  |
|---|-----------------------------------|------------------|--|--|--|--|--|
|   | DRAWN: R.STA.MONICA               | DATE:MAY.16/2017 |  |  |  |  |  |
| • | CHECKED:                          | DATE:            |  |  |  |  |  |
|   | SCALE: 1:1                        | SHEET 2 OF 2     |  |  |  |  |  |
| D | DRAWING NUMBER                    | ISSUE            |  |  |  |  |  |