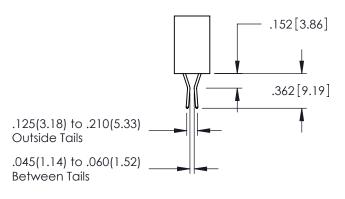

Contact Dimensions: 542-Wire Wrap .025 Sq.(0.64 Sq.) - Tail LG=.645(16.38) .100 (2.54) Contact Spacing x .200 (5.08) Row Spacing

- INSULATOR MATERIAL: THERMOPLASTIC PBT BLACK, UL 94V-0
- CONTACT MATERIAL; COPPER TIN ALLOY CONTACT PLATING: GOLD ON THE MATING AREA, TIN PLATING ON THE CONTACT TAILS, NICKEL UNDERPLATE