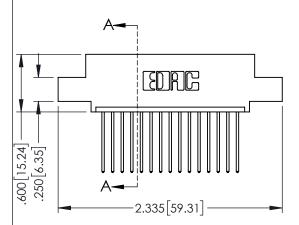

Contact Dimensions: 542-Wire Wrap .025 Sq.(0.64 Sq.) - Tail LG=.645(16.38) .100 (2.54) Contact Spacing x .200 (5.08) Row Spacing

- INSULATOR MATERIAL: THERMOPLASTIC PBT BLACK, UL 94V-0
- CONTACT MATERIAL; COPPER TIN ALLOY CONTACT PLATING: GOLD ON THE MATING AREA, TIN PLATING ON THE CONTACT TAILS, NICKEL UNDERPLATE