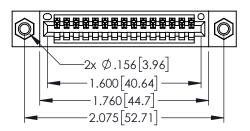

Contact Dimensions: 542-Wire Wrap .025 Sq.(0.64 Sq.) - Tail LG=.645(16.38) .100 (2.54) Contact Spacing x .200 (5.08) Row Spacing

- INSULATOR MATERIAL: THERMOPLASTIC PBT BLACK, UL 94V-0
- CONTACT MATERIAL; COPPER TIN ALLOY CONTACT PLATING: GOLD ON THE MATING AREA, TIN PLATING ON THE CONTACT TAILS, NICKEL UNDERPLATE