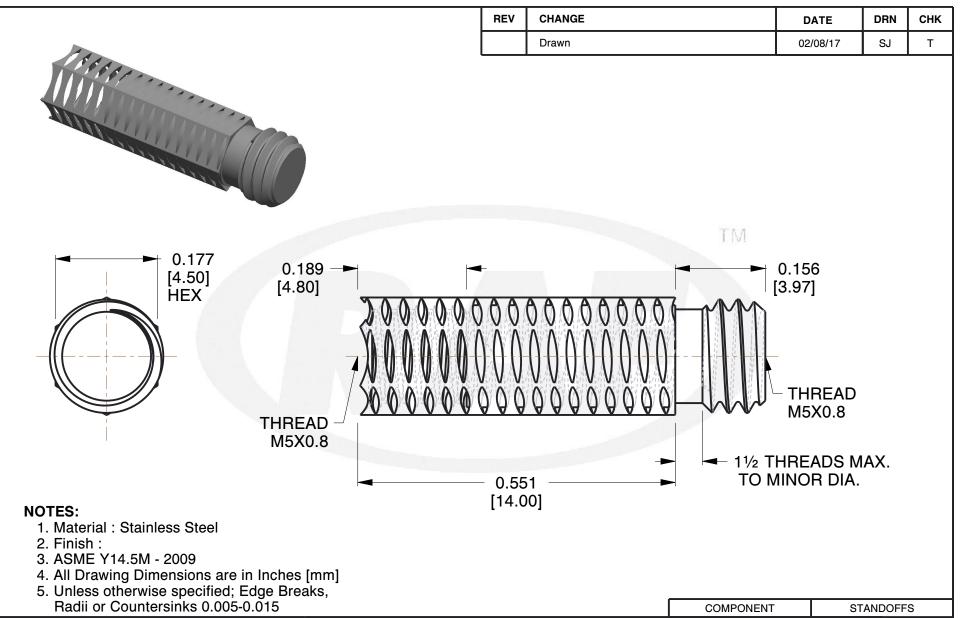

LENGTH: ±0.010 DIAMETERS: ± 0.010

INTERNAL THREADS:

MINIMUM THREAD DEPTH

|   |                                  | SCALE  |
|---|----------------------------------|--------|
|   |                                  | 6.00   |
|   | 4.5 MM HEX MALE-FEMALE STANDOFFS | SHEET  |
| ١ |                                  | 1 of 1 |