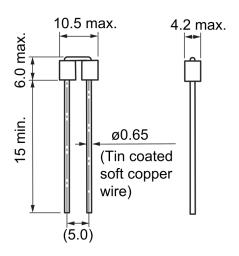

## B-02-R

Aliases (UDLB00002R0000)

KEMET, BEAD L, DC Line Filters, Normal Mode

Click here for the 3D model.

| Dimensions |            |  |
|------------|------------|--|
| D          | 4.2mm MAX  |  |
| L          | 6mm MAX    |  |
| W          | 10.5mm MAX |  |
| LL         | 15mm MIN   |  |
| S          | 5mm NOM    |  |