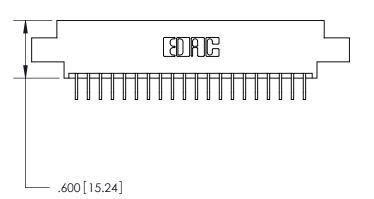

CONTACT PLATING: GOLD ON THE MATING AREA, TIN-LEAD

ON THE CONTACT TAILS, NICKEL UNDERPLATE

846/896 SERIES HIGH TEMP CARD EDGE CONNECTOR PART NUMBER: 896-040-559-808

YOUR CONNECTION TO QUALITY & SERVICE

**EDAC INC** TORONTO, ONTARIO CANADA