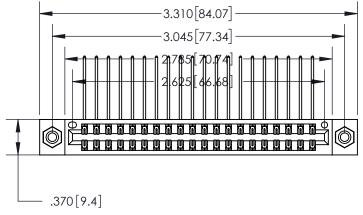

<u>Contact Dimensions:</u>
559-90 Degree Bend (Code 541 Contacts)
See Sheet 2 for Contact Code 555, 556, 558, 559, 560 Dimensions -3.310[84.07] -

INSULATOR MATERIAL: THERMOPLASTIC POLYESTER, UL 94V-0 CONTACT MATERIAL; COPPER, NICKEL, TIN ALLOY CA-725

CONTACT PLATING: GOLD ON THE MATING AREA, TIN-LEAD

ON THE CONTACT TAILS, NICKEL UNDERPLATE

846/896 SERIES HIGH TEMP CARD EDGE CONNECTOR PART NUMBER: 896-040-559-808

YOUR CONNECTION TO QUALITY & SERVICE

**EDAC INC** TORONTO, ONTARIO CANADA