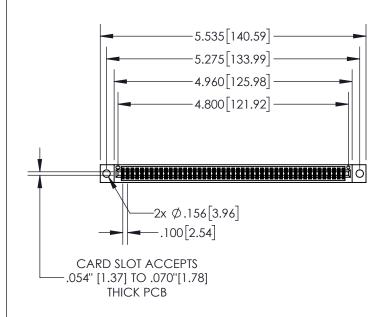

ACAD REFERENCE NO. 845-ENG-MASTER

845-ENG-MASTER

DATE:MAY.16/2017

SHEET 1 OF 2

| <br>: 895-094-556-804 |                                                                   |         | DRAWN: R.STA.MONICA |  |
|-----------------------|-------------------------------------------------------------------|---------|---------------------|--|
|                       | THESE DRAWINGS AND SPECIFICATIONS ARE THE PROPERTY OF EDAC INCAND | SCALE:  | 1:2                 |  |
| TORONTO, ONTARIO      | SHALL NOT BE REPRODUCED, OR COPIED OR USED AS THE BASIS FOR THE   | DRAWING | NUMBER              |  |
| CANADA                | MANUELO TUDE OD CALE OF ADDADATUS                                 | 0/      | AE ENIC MANCTE      |  |