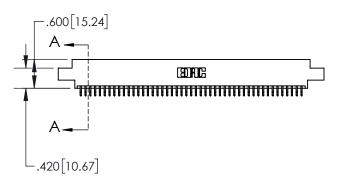

**Contact Dimensions:** 

556-Extender Board Bend (Code 520 Contacts)
See Sheet 2 for Contact Code 555, 556, 558, 559, 560 Dimensions

Ρ INSULATOR MATERIAL: THERMOPLASTIC, UL 94V-0

YOUR CONNECTION TO QUALITY & SERVICE

CONTACT MATERIAL; COPPER TIN ALLOY CONTACT PLATING: GOLD ON THE MATING AREA, TIN PLATING ON THE CONTACT TAILS, NICKEL UNDERPLATE

1

| .330[8.38]<br>CARD SLOT     |  |  |  |  |
|-----------------------------|--|--|--|--|
| 370[9.40]<br>SECTION A-A    |  |  |  |  |
| .160[4.06] POINT OF CONTACT |  |  |  |  |
| 200[5.08]                   |  |  |  |  |