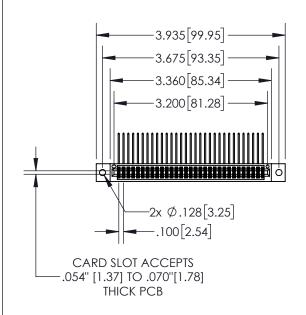

**Contact Dimensions:** 

558-90 Degree Bend (Code 541 Contacts) See Sheet 2 for Contact Code 555, 556, 558, 559, 560 Dimensions

- Ρ INSULATOR MATERIAL: THERMOPLASTIC, UL 94V-0
- CONTACT MATERIAL; COPPER TIN ALLOY CONTACT PLATING: GOLD ON THE MATING AREA, TIN PLATING ON THE CONTACT TAILS, NICKEL UNDERPLATE

1

| .330[8.38]<br>CARD SLOT           |  |  |  |  |  |
|-----------------------------------|--|--|--|--|--|
| 370[9.40]<br>SECTION A-A          |  |  |  |  |  |
| .160[4.06]<br>POINT OF<br>CONTACT |  |  |  |  |  |
|                                   |  |  |  |  |  |