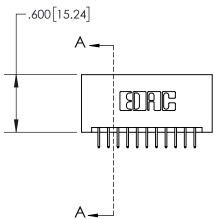

| 845/895 SERIES | HIGH TEMP  | CARD  | EDGE | CONNECT | OR |
|----------------|------------|-------|------|---------|----|
| PART NUMBER:   | 895-022-52 | 4-201 |      |         |    |

YOUR CONNECTION TO QUALITY & SERVICE