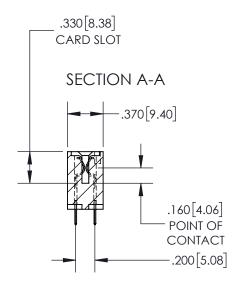

## **Contact Dimensions:**

524-P.C. Tail .018 Sq.(0.46 Sq.) - Tail LG=.175(4.45) .100 (2.54) Contact Spacing x .200 (5.08) Row Spacing

- INSULATOR MATERIAL: THERMOPLASTIC, UL 94V-0
- CONTACT MATERIAL; COPPER TIN ALLOY
  CONTACT PLATING: GOLD ON THE MATING AREA, TIN PLATING
  ON THE CONTACT TAILS, NICKEL UNDERPLATE