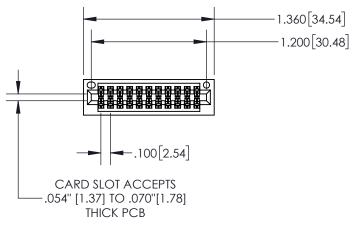

| 845/895 SERIES | HIGH TEMP  | CARD  | EDGE | CONNECT | OR |
|----------------|------------|-------|------|---------|----|
| PART NUMBER:   | 895-022-52 | 4-201 |      |         |    |

YOUR CONNECTION TO QUALITY & SERVICE