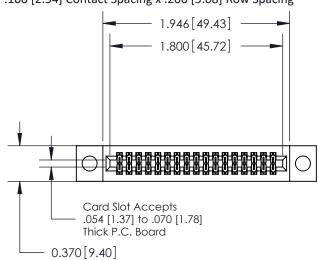

## **Contact Detail**

523-P.C. Tail .025 Sq.(0.64 Sq.) - Tail LG=.400(10.16) .100 [2.54] Contact Spacing x .200 [5.08] Row Spacing

**See Accompanying Pages for:** 

- **Contact Bend Details**
- **Mounting Options**

.240 [6.10] Point of Contact-

842/892 Series High Temp Card Edge Connector Part Number: 892-034-523-204

|   | CHECKED:       | DATE: |        |
|---|----------------|-------|--------|
|   | SCALE: NTS     | SHEET | 1 OF 3 |
| D | DRAWING NUMBER |       | ISSUE  |
|   | 842 Assembly   |       | 1      |