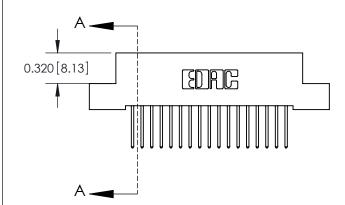

J.LEE

842 ENG MASTER

DATE: OCT. 06/09

SECTION A-A

THIS IS A C.A.D. GENERATED DRAWING DO NOT MAKE MANUAL REVISIONS TO MASTER

ORIGINAL (1)

| 842/892 Series High Temp C | ACAD REFERENCE NO. 842 ENG MASTER                                                     |         |             |          |          |
|----------------------------|---------------------------------------------------------------------------------------|---------|-------------|----------|----------|
| Contact Bend Detail        |                                                                                       |         | J.LEE       | DATE: OC | T. 06/09 |
|                            |                                                                                       |         | CHECKED:    |          | DATE:    |
| EDAC INC                   | TORONTO, ONTARIO  ARE THE PROPERTY OF EDAC INC.,AND SHALL NOT BE REPRODUCED,OR COPIED | SCALE:  | NTS         | SHEET :  | 2 OF 3   |
|                            |                                                                                       | DRAWING | NUMBER      |          | ISSUE    |
|                            | MANUFACTURE OR SALE OF APPARATUS                                                      |         | 42 Assembly |          | 1        |