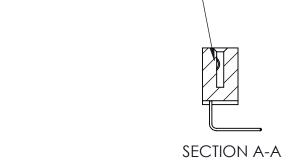

842 Assembly

THIS IS A C.A.D. GENERATED DRAWING DO NOT MAKE MANUAL REVISIONS TO MASTER

ORIGINAL (1)

| 842/892 Series High Temp Card Edge Connector<br>Contact Bend Detail |                                                                   | ACAD REFERENCE NO. 842 ENG MASTER |             |                  |        |
|---------------------------------------------------------------------|-------------------------------------------------------------------|-----------------------------------|-------------|------------------|--------|
|                                                                     |                                                                   | DRAWN:                            | J.LEE       | DATE: OCT. 06/09 |        |
|                                                                     |                                                                   | CHECKE                            | ):          | DATE:            |        |
| EDAC INC                                                            | THESE DRAWINGS AND SPECIFICATIONS ARE THE PROPERTY OF EDAC INCAND | SCALE:                            | NTS         | SHEET :          | 2 OF 3 |
| TORONTO, ONTARIO                                                    | SHALL NOT BE REPRODUCED, OR COPIED OR USED AS THE BASIS FOR THE   | DRAWING                           | NUMBER      |                  | ISSUE  |
| YOUR CONNECTION TO QUALITY & SERVICE                                | MANUFACTURE OR SALE OF APPARATUS WITHOUT WRITTEN PERMISSION.      | 8                                 | 42 Assembly |                  | 1      |