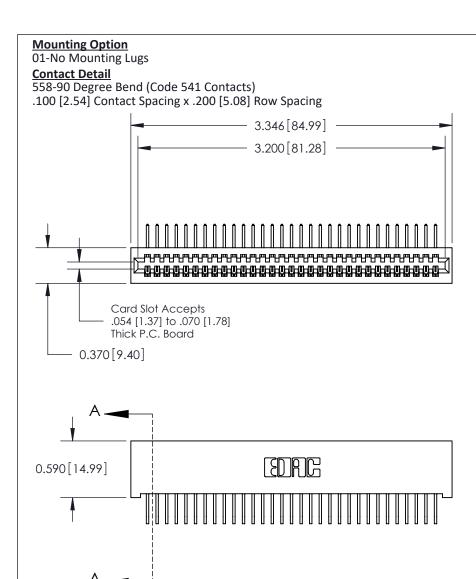

THIS IS A C.A.D. GENERATED DRAWING DO NOT MAKE MANUAL REVISIONS TO MASTER

ISSUE NUMBER

ORIGINAL

1

| 842/892 Series High Temp Card Edge Co<br>Mounting Options  | DRAWN: J.LEE DATE: OCT. 06/09  CHECKED: DATE: |
|------------------------------------------------------------|-----------------------------------------------|
| EDAC INC THESE DRAWINGS AND S ARE THE PROPERTY OF          |                                               |
|                                                            | DUCED,OR COPIED DRAWING NUMBER ISSUE          |
| YOUR CONNECTION TO QUALITY & SERVICE WITHOUT WRITTEN PERMI |                                               |