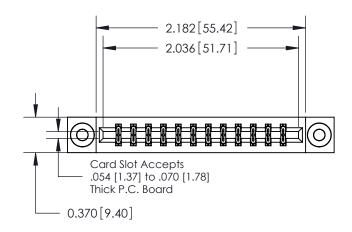

ISSUE NUMBER ORIGINAL

837/887 Series High Temp Card Edge Connector Part Number: 887-024-541-203

YOUR CONNECTION TO QUALITY & SERVICE

**EDAC INC** TORONTO, ONTARIO CANADA

THESE DRAWINGS AND SPECIFICATIONS ARE THE PROPERTY OF EDAC INC.,AND SHALL NOT BE REPRODUCED, OR COPIED OR USED AS THE BASIS FOR THE MANUFACTURE OR SALE OF APPARATUS WITHOUT WRITTEN PERMISSION.

| ACAD REFERENCE NO. | 837 ENG MASTER   |  |  |
|--------------------|------------------|--|--|
| DRAWN: J.LEE       | DATE: OCT. 06/09 |  |  |
| CHECKED:           | DATE:            |  |  |
| SCALE: NTS         | SHEET 1 OF 2     |  |  |
| DRAWING NUMBER     | ISSUE            |  |  |
| 837 Assembly       | 1                |  |  |