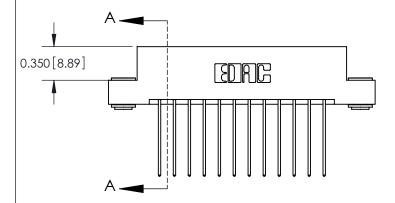

ISSUE NUMBER ORIGINAL

837/887 Series High Temp Card Edge Connector Part Number: 887-024-541-203

YOUR CONNECTION TO QUALITY & SERVICE

**EDAC INC** TORONTO, ONTARIO CANADA

THESE DRAWINGS AND SPECIFICATIONS ARE THE PROPERTY OF EDAC INC.,AND SHALL NOT BE REPRODUCED, OR COPIED OR USED AS THE BASIS FOR THE MANUFACTURE OR SALE OF APPARATUS WITHOUT WRITTEN PERMISSION.

| ACAD REFERENCE NO. | 837 ENG MASTER   |  |  |
|--------------------|------------------|--|--|
| DRAWN: J.LEE       | DATE: OCT. 06/09 |  |  |
| CHECKED:           | DATE:            |  |  |
| SCALE: NTS         | SHEET 1 OF 2     |  |  |
| DRAWING NUMBER     | ISSUE            |  |  |
| 837 Assembly       | 1                |  |  |