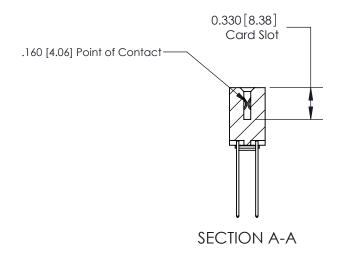

ISSUE NUMBER ORIGINAL

837/887 Series High Temp Card Edge Connector Part Number: 887-024-541-203

YOUR CONNECTION TO QUALITY & SERVICE

**EDAC INC** TORONTO, ONTARIO CANADA

THESE DRAWINGS AND SPECIFICATIONS ARE THE PROPERTY OF EDAC INC.,AND SHALL NOT BE REPRODUCED, OR COPIED OR USED AS THE BASIS FOR THE MANUFACTURE OR SALE OF APPARATUS WITHOUT WRITTEN PERMISSION.

| ACAD REFERENCE NO. | 837 ENG MASTER   |  |  |
|--------------------|------------------|--|--|
| DRAWN: J.LEE       | DATE: OCT. 06/09 |  |  |
| CHECKED:           | DATE:            |  |  |
| SCALE: NTS         | SHEET 1 OF 2     |  |  |
| DRAWING NUMBER     | ISSUE            |  |  |
| 837 Assembly       | 1                |  |  |