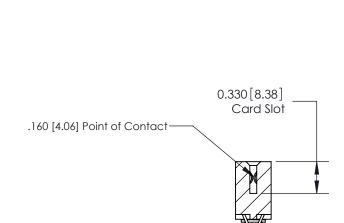

ISSUE NUMBER

ORIGINAL

1

|                     | 837/887 Series High Temp Card Edge Connector                                     |                                                                     | ACAD REFERENCE | NO. 837 EN       | 837 ENG MASTER |  |
|---------------------|----------------------------------------------------------------------------------|---------------------------------------------------------------------|----------------|------------------|----------------|--|
| Contact Bend Detail |                                                                                  | DRAWN: J.LEE                                                        | DATE: OC       | DATE: OCT. 06/09 |                |  |
|                     | Confact Bend Defail                                                              |                                                                     | CHECKED:       | DATE:            | DATE:          |  |
| EDAC INC            | EDAC INC                                                                         | THESE DRAWINGS AND SPECIFICATIONS                                   | SCALE: NTS     | SHEET            | 2 <b>OF</b> 2  |  |
|                     | TORONTO, ONTARIO SHALL NOT BE REPRODUCED, OR CANADA OR USED AS THE BASIS FOR THE | ARE THE PROPERTY OF EDAC INC.,AND SHALL NOT BE REPRODUCED,OR COPIED | DRAWING NUMBER |                  | ISSUE          |  |
|                     |                                                                                  | MANUFACTURE OR SALE OF APPARATUS                                    | 837 Assembly   |                  | 1              |  |