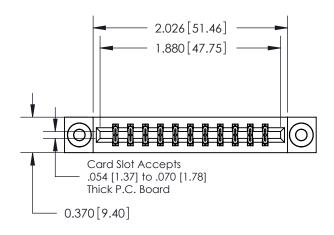

**Mounting Option** 

03-.116 (2.95) I.D. Floating Eyelets

## **Contact Detail**

555-Extender Board Bend (Code 500 Contacts)

.156 [3.96] Contact Spacing x .200 [5.08] Row Spacing





837/887 Series High Temp Card Edge Connector Part Number: 887-022-555-203

YOUR CONNECTION TO QUALITY & SERVICE

**EDAC INC** TORONTO, ONTARIO CANADA

THESE DRAWINGS AND SPECIFICATIONS ARE THE PROPERTY OF EDAC INC.,AND SHALL NOT BE REPRODUCED, OR COPIED OR USED AS THE BASIS FOR THE MANUFACTURE OR SALE OF APPARATUS WITHOUT WRITTEN PERMISSION.

| ACAD REFERENCE NO. | 837 ENG MASTER   |  |  |
|--------------------|------------------|--|--|
| DRAWN: J.LEE       | DATE: OCT. 06/09 |  |  |
| CHECKED:           | DATE:            |  |  |
| SCALE: NTS         | SHEET 1 OF 2     |  |  |
| DRAWING NUMBER     | ISSUE            |  |  |

837 Assembly

**SECTION A-A** 

ISSUE NUMBER

ORIGINAL

THIS IS A C.A.D. GENERATED DRAWING DO NOT MAKE MANUAL REVISIONS TO MASTER.



| See | Accompanying Pages f