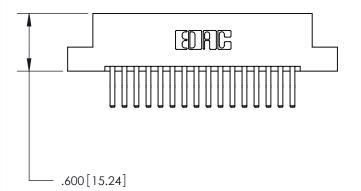

846/896 SERIES HIGH TEMP CARD EDGE CONNECTOR PART NUMBER: 846-032-560-207

YOUR CONNECTION TO QUALITY & SERVICE

**EDAC INC** TORONTO, ONTARIO CANADA

THESE DRAWINGS AND SPECIFICATIONS ARE THE PROPERTY OF EDAC INC., AND SHALL NOT BE REPRODUCED, OR COPIED OR USED AS THE BASIS FOR THE MANUFACTURE OR SALE OF APPARATUS WITHOUT WRITTEN PERMISSION.

THIS IS A C.A.D. GENERATED DRAWING DO NOT MAKE MANUAL REVISIONS TO MASTER.

ISSUE NUMBER

.165[4.19]

.375 [9.54]

ORIGINAL

1

.060 [1.52] .125(3.18) to .210(5.33) **Outside Tails** .125(3.18) to .210(5.33) **Outside Tails** 