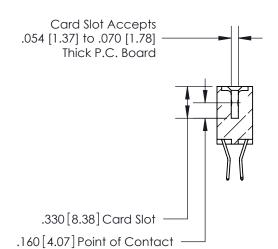

<u>Contact Dimensions:</u> 560-Extender Board Bend (Code 523 Contacts) See Sheet 2 for Contact Code 555, 556, 558, 559, 560 Dimensions

THIS IS A C.A.D. GENERATED DRAWING DO NOT MAKE MANUAL REVISIONS TO MASTER.

**Contact Code 560** 

INSULATOR MATERIAL: THERMOPLASTIC POLYESTER, UL 94V-0 CONTACT MATERIAL; COPPER, NICKEL, TIN ALLOY CA-725 CONTACT PLATING: GOLD ON THE MATING AREA, TIN-LEAD ON THE CONTACT TAILS, NICKEL UNDERPLATE