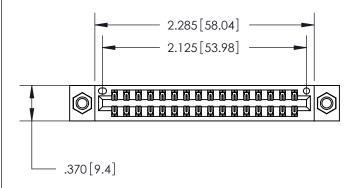

846/896 SERIES HIGH TEMP CARD EDGE CONNECTOR PART NUMBER: 846-032-560-207

YOUR CONNECTION TO QUALITY & SERVICE

**EDAC INC** TORONTO, ONTARIO CANADA

THESE DRAWINGS AND SPECIFICATIONS ARE THE PROPERTY OF EDAC INC., AND SHALL NOT BE REPRODUCED, OR COPIED OR USED AS THE BASIS FOR THE MANUFACTURE OR SALE OF APPARATUS WITHOUT WRITTEN PERMISSION.

<u>Contact Dimensions:</u> 560-Extender Board Bend (Code 523 Contacts) See Sheet 2 for Contact Code 555, 556, 558, 559, 560 Dimensions

THIS IS A C.A.D. GENERATED DRAWING DO NOT MAKE MANUAL REVISIONS TO MASTER.