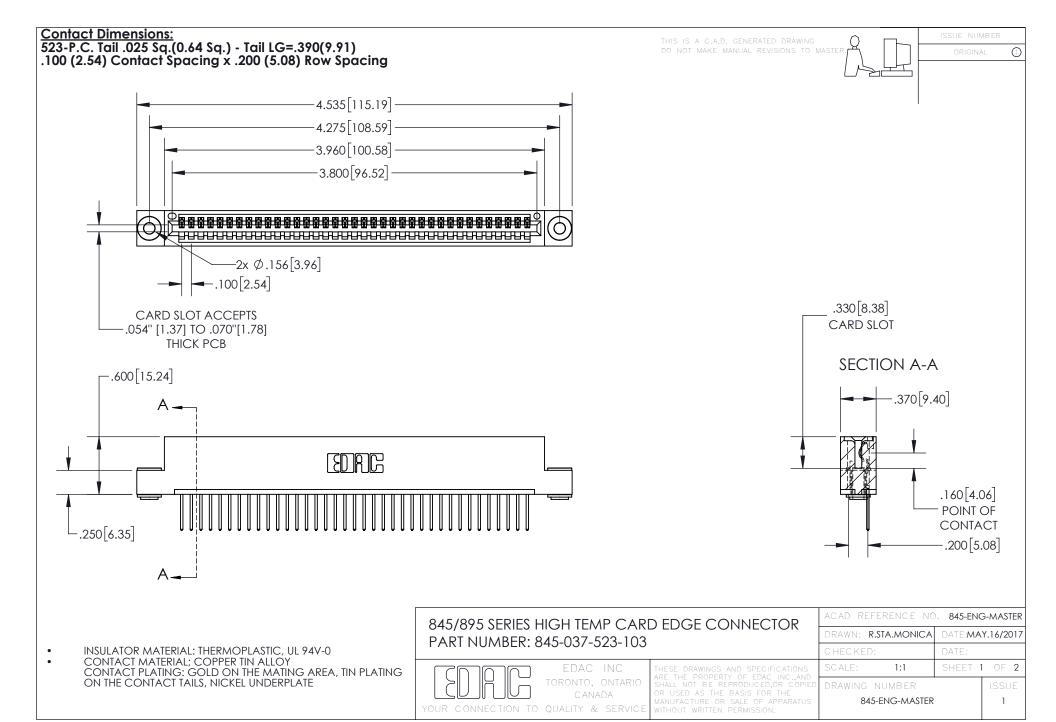

INSULATOR MATERIAL: THERMOPLASTIC POLYESTER, UL 94V-0 DAP MATERIAL AVAILABLE UPON REQUEST

**Contact Code 558** 

CONTACT MATERIAL; COPPER ALLOY CONTACT PLATING: GOLD ON THE MATING AREA, TIN PLATING ON THE CONTACT TAILS, NICKEL UNDERPLATE

## 845/895 SERIES HIGH TEMP CARD EDGE CONNECTOR CONTACT CODE 555,556,558,559,560 DIMENSIONS

YOUR CONNECTION TO QUALITY & SERVICE

Contact Code 559

|   | ACAD REFERENCE NO. 845-ENG-MASTER |                  |  |
|---|-----------------------------------|------------------|--|
|   | DRAWN: R.STA.MONICA               | DATE:MAY.16/2017 |  |
|   | CHECKED:                          | DATE:            |  |
|   | SCALE: 1:1                        | SHEET 2 OF 2     |  |
| D | DRAWING NUMBER                    | ISSUE            |  |

Contact Code 560