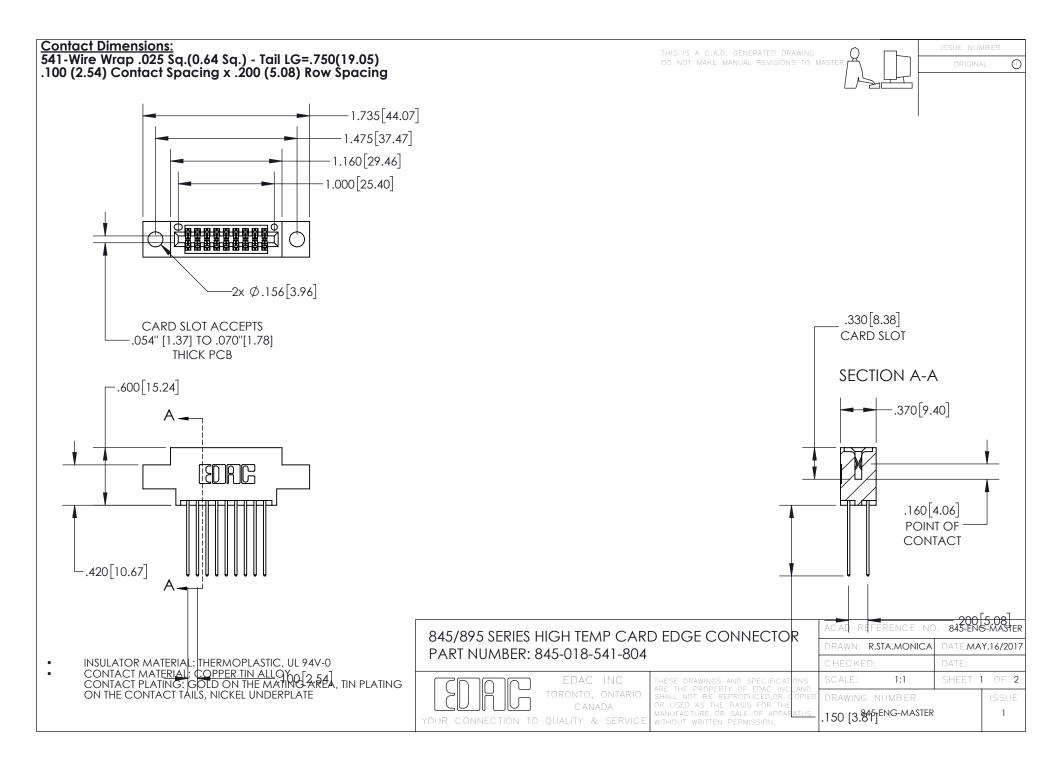

- INSULATOR MATERIAL: THERMOPLASTIC POLYESTER, UL 94V-0 DAP MATERIAL AVAILABLE UPON REQUEST
- CONTACT MATERIAL; COPPER ALLOY

CONTACT PLATING: GOLD ON THE MATING AREA, TIN PLATING ON THE CONTACT TAILS, NICKEL UNDERPLATE