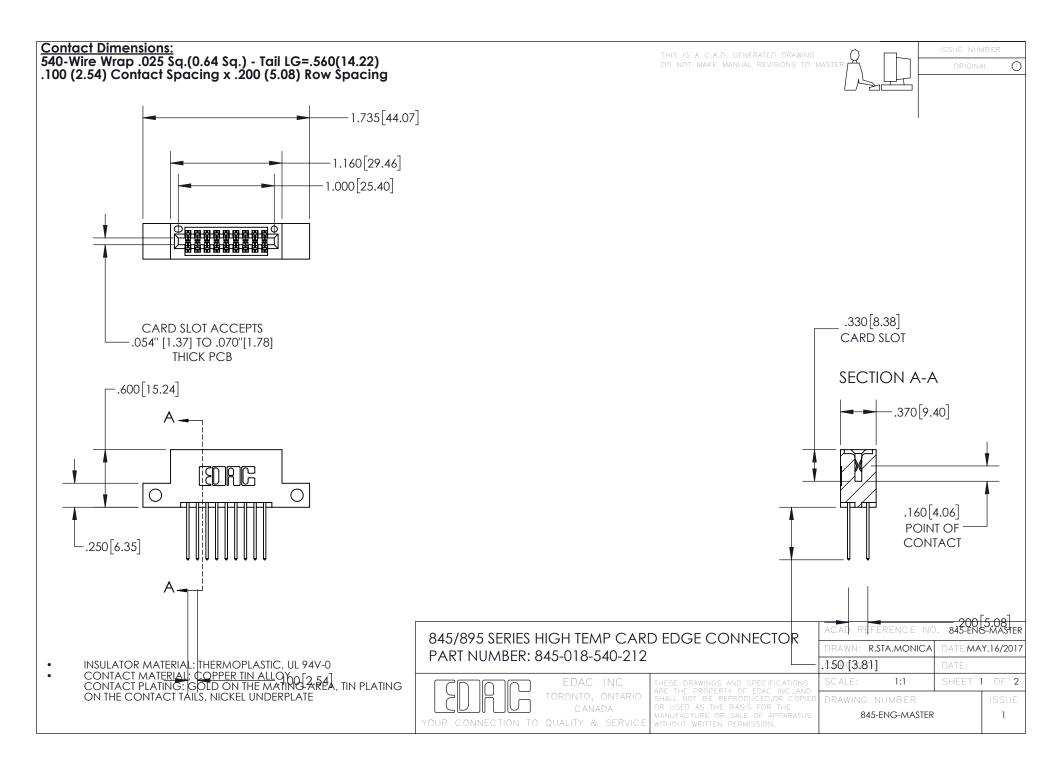

- INSULATOR MATERIAL: THERMOPLASTIC POLYESTER, UL 94V-0 DAP MATERIAL AVAILABLE UPON REQUEST
- CONTACT MATERIAL; COPPER ALLOY

CONTACT PLATING: GOLD ON THE MATING AREA, TIN PLATING ON THE CONTACT TAILS, NICKEL UNDERPLATE

## 845/895 SERIES HIGH TEMP CARD EDGE CONNECTOR CONTACT CODE 555,556,558,559,560 DIMENSIONS

YOUR CONNECTION TO QUALITY & SERVICE

|   | ACAD REFERENCE NO. 845-ENG-MASTER |                          |
|---|-----------------------------------|--------------------------|
|   | DRAWN: R.STA.MONICA               | DATE: <b>MAY.16/2017</b> |
|   | CHECKED:                          | DATE:                    |
|   | SCALE: 1:1                        | SHEET 2 OF 2             |
| D | DRAWING NUMBER                    | ISSUE                    |

845-ENG-MASTER