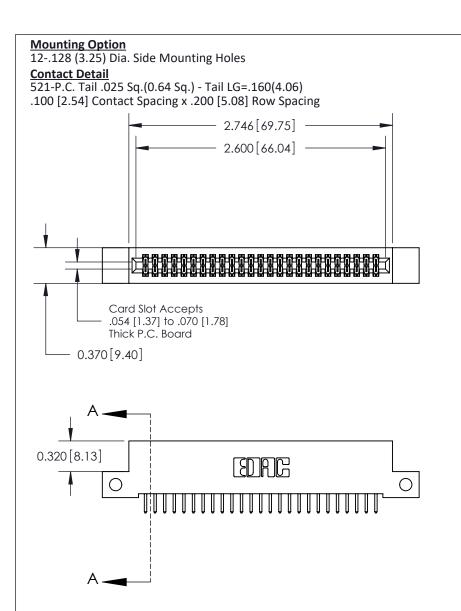

THIS IS A C.A.D. GENERATED DRAWING
DO NOT MAKE MANUAL REVISIONS TO MASTER

ISSUE NUMBER

ORIGINAL

1

| 842/892 Series High Temp Card Edge Co<br>Mounting Options  | DRAWN: J.LEE DATE: OCT. 06/09  CHECKED: DATE: |
|------------------------------------------------------------|-----------------------------------------------|
| EDAC INC THESE DRAWINGS AND S ARE THE PROPERTY OF          |                                               |
|                                                            | DUCED,OR COPIED DRAWING NUMBER ISSUE          |
| YOUR CONNECTION TO QUALITY & SERVICE WITHOUT WRITTEN PERMI |                                               |