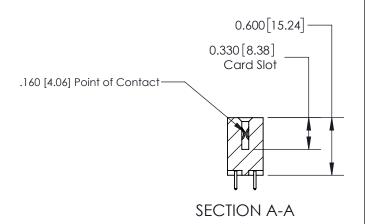

## **Contact Detail**

521-P.C. Tail .025 Sq.(0.64 Sq.) - Tail LG=.150(3.81) .156 [3.96] Contact Spacing x .200 [5.08] Row Spacing

> 2.182[55.42] -2.036 [51.71] -Card Slot Accepts .054 [1.37] to .070 [1.78] Thick P.C. Board 0.370 [9.40]

**See Accompanying Page for: Contact Bend Details** 

THIS IS A C.A.D. GENERATED DRAWING DO NOT MAKE MANUAL REVISIONS TO MASTER.

ISSUE NUMBER ORIGINAL

| 837/887 Series High Temp Card Edge Connector |
|----------------------------------------------|
| Part Number: 837-024-521-201                 |