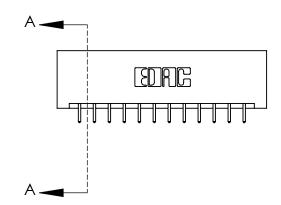

## **Mounting Option**

01-No Mounting Lugs

## **Contact Detail**

521-P.C. Tail .025 Sq.(0.64 Sq.) - Tail LG=.150(3.81) .156 [3.96] Contact Spacing x .200 [5.08] Row Spacing

> 2.182[55.42] -2.036 [51.71] -Card Slot Accepts .054 [1.37] to .070 [1.78] Thick P.C. Board 0.370 [9.40]

**See Accompanying Page for: Contact Bend Details** 

THIS IS A C.A.D. GENERATED DRAWING DO NOT MAKE MANUAL REVISIONS TO MASTER.

ISSUE NUMBER ORIGINAL

| 837/887 Series High Temp Card Edge Connector |
|----------------------------------------------|
| Part Number: 837-024-521-201                 |