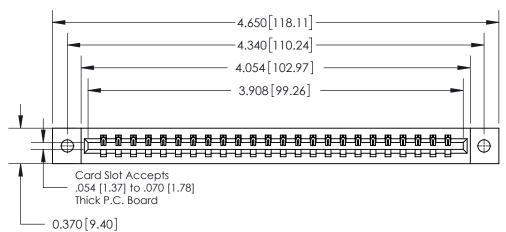

**Mounting Option** 02-.128 (3.25) Dia. Mounting Holes **Contact Detail** 500-Wire Hole .050x.025(1.27x0.64) - Tail LG=.260(6.60) .156 [3.96] Contact Spacing x .200 [5.08] Row Spacing

THIS IS A C.A.D. GENERATED DRAWING