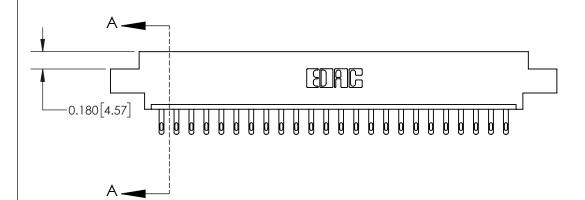

ISSUE NUMBER

ORIGINAL

DO NOT MAKE MANUAL REVISIONS TO MASTER.

**See Accompanying Page for:** 

**Contact Bend Details** 

837/887 Series High Temp Card Edge Connector Part Number: 837-024-500-602

**EDAC INC** TORONTO, ONTARIO CANADA