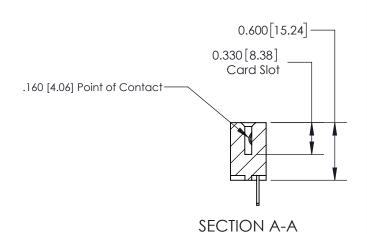

**Mounting Option** 02-.128 (3.25) Dia. Mounting Holes **Contact Detail** 500-Wire Hole .050x.025(1.27x0.64) - Tail LG=.260(6.60) .156 [3.96] Contact Spacing x .200 [5.08] Row Spacing

THIS IS A C.A.D. GENERATED DRAWING