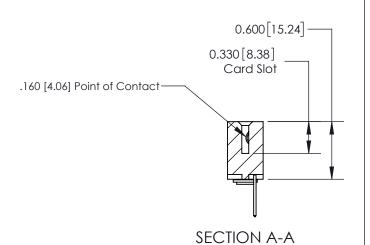

## **Contact Detail**

523-P.C. Tail .025 Sq.(0.64 Sq.) - Tail LG=.390(9.91) .156 [3.96] Contact Spacing x .200 [5.08] Row Spacing

THIS IS A C.A.D. GENERATED DRAWING DO NOT MAKE MANUAL REVISIONS TO MASTER.

ISSUE NUMBER

ORIGINAL

1

| 837/887 Series High Temp Card Edge Connector<br>Contact Bend Detail |                                                                                                                                    | ACAD REFERENCE NO. | 837 ENG MASTER   |               |
|---------------------------------------------------------------------|------------------------------------------------------------------------------------------------------------------------------------|--------------------|------------------|---------------|
|                                                                     |                                                                                                                                    | DRAWN: J.LEE       | DATE: OCT. 06/09 |               |
|                                                                     |                                                                                                                                    | CHECKED:           | DATE:            |               |
| EDAC INC                                                            | THESE DRAWINGS AND SPECIFICATIONS ARE THE PROPERTY OF EDAC INC.,AND SHALL NOT BE REPRODUCED,OR COPIED OR USED AS THE BASIS FOR THE | SCALE: NTS         | SHEET            | 2 <b>OF</b> 2 |
| TORONTO, ONTARIO CANADA                                             |                                                                                                                                    | DRAWING NUMBER     | •                | ISSUE         |
| YOUR CONNECTION TO QUALITY & SERVICE                                | MANUFACTURE OR SALE OF APPARATUS WITHOUT WRITTEN PERMISSION.                                                                       | 837 Assembly       |                  | 1             |