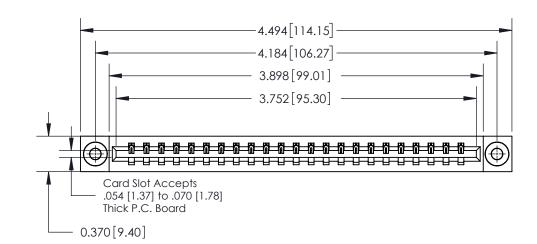

**Mounting Option** 

03-.116 (2.95) I.D. Floating Eyelets

ISSUE NUMBER

ORIGINAL

**See Accompanying Page for:** 

**Contact Bend Details** 

837/887 Series High Temp Card Edge Connector Part Number: 837-023-523-103

**EDAC INC** TORONTO, ONTARIO CANADA

THESE DRAWINGS AND SPECIFICATIONS ARE THE PROPERTY OF EDAC INC.,AND SHALL NOT BE REPRODUCED, OR COPIED OR USED AS THE BASIS FOR THE MANUFACTURE OR SALE OF APPARATUS WITHOUT WRITTEN PERMISSION.

| ACAD REFERENCE NO. 837 ENG MAST |                  |  |  |
|---------------------------------|------------------|--|--|
| DRAWN: J.LEE                    | DATE: OCT. 06/09 |  |  |
| CHECKED:                        | DATE:            |  |  |
| SCALE: NTS                      | SHEET 1 OF 2     |  |  |
| DRAWING NUMBER                  | ISSUE            |  |  |
| 837 Assembly                    | 1                |  |  |