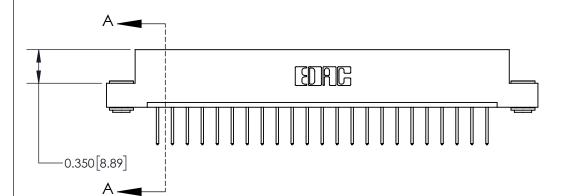

ISSUE NUMBER

ORIGINAL

**See Accompanying Page for:** 

**Contact Bend Details** 

837/887 Series High Temp Card Edge Connector Part Number: 837-023-523-103

**EDAC INC** TORONTO, ONTARIO CANADA

THESE DRAWINGS AND SPECIFICATIONS ARE THE PROPERTY OF EDAC INC.,AND SHALL NOT BE REPRODUCED, OR COPIED OR USED AS THE BASIS FOR THE MANUFACTURE OR SALE OF APPARATUS WITHOUT WRITTEN PERMISSION.

| ACAD REFERENCE NO. 837 ENG MAST |                  |  |  |
|---------------------------------|------------------|--|--|
| DRAWN: J.LEE                    | DATE: OCT. 06/09 |  |  |
| CHECKED:                        | DATE:            |  |  |
| SCALE: NTS                      | SHEET 1 OF 2     |  |  |
| DRAWING NUMBER                  | ISSUE            |  |  |
| 837 Assembly                    | 1                |  |  |