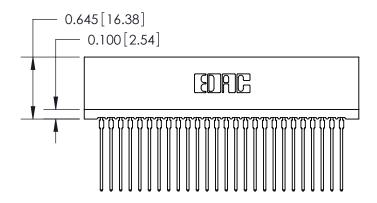

THIS IS A C.A.D. GENERATED DRAWING DO NOT MAKE MANUAL REVISIONS TO MASTER.

ISSUE NUMBER

ORIGINAL

Contact Information
541-Wire Wrap, Regular Point - Tail LG.=.750(19.05)
.100" (2.54mm) Contact Spacing x .200" (5.08mm) Row Spacing

745 Series Ultra-Mate Card Edge Connector - Press Fit
Part Number: 745-052-541-206

EDAC INC
TORONTO, ONTARIO
CANADA
YOUR CONNECTION TO QUALITY & SERVICE

TORONTO ON TORONTO ON THE MANUFACTURE OR SALE OF APPARATUS WITHOUT WITHTEN PERMISSION.