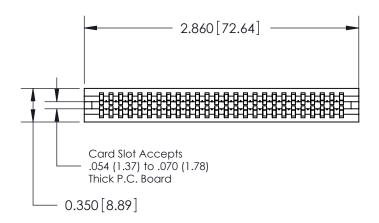

THIS IS A C.A.D. GENERATED DRAWING DO NOT MAKE MANUAL REVISIONS TO MASTER.

ISSUE NUMBER

ORIGINAL

Contact Information
541-Wire Wrap, Regular Point - Tail LG.=.750(19.05)
.100" (2.54mm) Contact Spacing x .200" (5.08mm) Row Spacing

745 Series Ultra-Mate Card Edge Connector - Press Fit
Part Number: 745-052-541-206

EDAC INC
TORONTO, ONTARIO
CANADA
YOUR CONNECTION TO QUALITY & SERVICE

TORONTO ON TORONTO ON THE MANUFACTURE OR SALE OF APPARATUS WITHOUT WITHTEN PERMISSION.