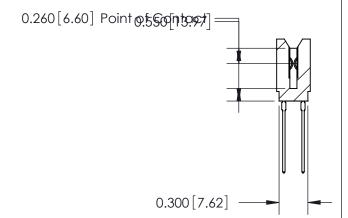

THIS IS A C.A.D. GENERATED DRAWING DO NOT MAKE MANUAL REVISIONS TO MASTER.

ISSUE NUMBER

ORIGINAL

Contact Information
541-Wire Wrap, Regular Point - Tail LG.=.750(19.05)
.100" (2.54mm) Contact Spacing x .200" (5.08mm) Row Spacing

745 Series Ultra-Mate Card Edge Connector - Press Fit
Part Number: 745-052-541-206

EDAC INC
TORONTO, ONTARIO
CANADA
YOUR CONNECTION TO QUALITY & SERVICE

TORONTO ON TORONTO ON THE MANUFACTURE OR SALE OF APPARATUS WITHOUT WITHTEN PERMISSION.