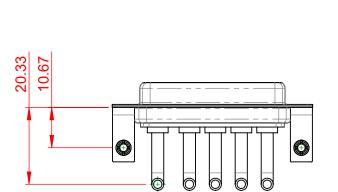

## NOTES:

MATERIAL: HOUSING: SHELL: CONTACT:

THERMOPLASTIC POLYESTER, UL94V-0 STEEL, TIN PLATED COPPER ALLOY, 30µ GOLD PLATED

**OPERATING TEMPERATURE:** 

.X ±0.25 .XX ±0.13

.XXX ±0.05

POWER/CO-AX CONTACT RATING: 30A (CURRENT) (IF PRESENT) SIGNAL CONTACT CURRENT RATING: 5A PER CONTACT SIGNAL CONTACT RESISTANCE:  $10m\Omega$  MAX.

**INSULATOR RESISTANCE:** DIELECTRIC WITHSTANDING VOLTAGE:

-55°C ~ 125°C

1000V AC rms

| COMBINATION D-SUB                                                              |                                                                                                                                                                                                                | SW REFERENCE NO.: 630 COMBO ASSEMBLY |                  |       |
|--------------------------------------------------------------------------------|----------------------------------------------------------------------------------------------------------------------------------------------------------------------------------------------------------------|--------------------------------------|------------------|-------|
|                                                                                |                                                                                                                                                                                                                | DRAWN: C.B                           | DATE: JAN. 01/20 | 19    |
|                                                                                |                                                                                                                                                                                                                | CHECKED:                             | DATE:            |       |
| EDAC INC<br>TORONTO, ONTARIO<br>CANADA<br>YOUR CONNECTION TO QUALITY & SERVICE | THESE DRAWINGS AND SPECIFICATIONS<br>ARE THE PROPERTY OF EDAC INC.,AND<br>SHALL NOT BE REPRODUCED,OR COPIED<br>OR USED AS THE BASIS FOR THE<br>MANUFACTURE OR SALE OF APPARATUS<br>WITHOUT WRITTEN PERMISSION. | SCALE: (IN C.A.D. 1:1)               | SHEET 1 OF       | 2     |
|                                                                                |                                                                                                                                                                                                                | DRAWING NUMBER: 630-5W5-650-3T3      |                  | ISSUE |
|                                                                                |                                                                                                                                                                                                                | PART NUMBER: 630-5W5-650-3T3         |                  | 1     |