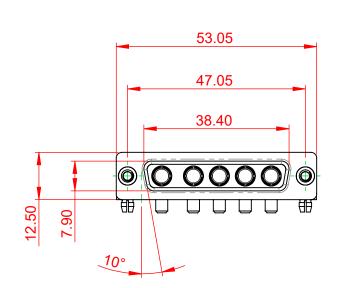

## NOTES:

MATERIAL: HOUSING: SHELL: CONTACT:

THERMOPLASTIC POLYESTER, UL94V-0 STEEL, TIN PLATED COPPER ALLOY, 30µ GOLD PLATED

**OPERATING TEMPERATURE:** 

.X ±0.25 .XX ±0.13

.XXX ±0.05

POWER/CO-AX CONTACT RATING: 30A (CURRENT) (IF PRESENT) SIGNAL CONTACT CURRENT RATING: 5A PER CONTACT SIGNAL CONTACT RESISTANCE:  $10m\Omega$  MAX.

**INSULATOR RESISTANCE:** DIELECTRIC WITHSTANDING VOLTAGE:

-55°C ~ 125°C

1000V AC rms

| COMBINATION D-SUB                                                              |                                                                                                                                                                                                                | SW REFERENCE NO.: 630 COMBO ASSEMBLY |                  |       |
|--------------------------------------------------------------------------------|----------------------------------------------------------------------------------------------------------------------------------------------------------------------------------------------------------------|--------------------------------------|------------------|-------|
|                                                                                |                                                                                                                                                                                                                | DRAWN: C.B                           | DATE: JAN. 01/20 | 19    |
|                                                                                |                                                                                                                                                                                                                | CHECKED:                             | DATE:            |       |
| EDAC INC<br>TORONTO, ONTARIO<br>CANADA<br>YOUR CONNECTION TO QUALITY & SERVICE | THESE DRAWINGS AND SPECIFICATIONS<br>ARE THE PROPERTY OF EDAC INC.,AND<br>SHALL NOT BE REPRODUCED,OR COPIED<br>OR USED AS THE BASIS FOR THE<br>MANUFACTURE OR SALE OF APPARATUS<br>WITHOUT WRITTEN PERMISSION. | SCALE: (IN C.A.D. 1:1)               | SHEET 1 OF       | 2     |
|                                                                                |                                                                                                                                                                                                                | DRAWING NUMBER: 630-5W5-650-3T3      |                  | ISSUE |
|                                                                                |                                                                                                                                                                                                                | PART NUMBER: 630-5W5-650-3T3         |                  | 1     |