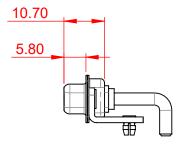

## NOTES:

MATERIAL: HOUSING: SHELL: CONTACT:

THERMOPLASTIC POLYESTER, UL94V-0 STEEL, TIN PLATED COPPER ALLOY, 30µ GOLD PLATED

**OPERATING TEMPERATURE:** 

.X ±0.25 .XX ±0.13

.XXX ±0.05

POWER/CO-AX CONTACT RATING: 30A (CURRENT) (IF PRESENT) SIGNAL CONTACT CURRENT RATING: 5A PER CONTACT SIGNAL CONTACT RESISTANCE:  $10m\Omega$  MAX.

**INSULATOR RESISTANCE:** DIELECTRIC WITHSTANDING VOLTAGE:

-55°C ~ 125°C

1000V AC rms

| COMBINATION D-SUB                                                              |                                                                                                                                                                                                                | SW REFERENCE NO.: 630 COMBO ASSEMBLY |                  |       |
|--------------------------------------------------------------------------------|----------------------------------------------------------------------------------------------------------------------------------------------------------------------------------------------------------------|--------------------------------------|------------------|-------|
|                                                                                |                                                                                                                                                                                                                | DRAWN: C.B                           | DATE: JAN. 01/20 | 19    |
|                                                                                |                                                                                                                                                                                                                | CHECKED:                             | DATE:            |       |
| EDAC INC<br>TORONTO, ONTARIO<br>CANADA<br>YOUR CONNECTION TO QUALITY & SERVICE | THESE DRAWINGS AND SPECIFICATIONS<br>ARE THE PROPERTY OF EDAC INC.,AND<br>SHALL NOT BE REPRODUCED,OR COPIED<br>OR USED AS THE BASIS FOR THE<br>MANUFACTURE OR SALE OF APPARATUS<br>WITHOUT WRITTEN PERMISSION. | SCALE: (IN C.A.D. 1:1)               | SHEET 1 OF       | 2     |
|                                                                                |                                                                                                                                                                                                                | DRAWING NUMBER: 630-5W5-650-3T3      |                  | ISSUE |
|                                                                                |                                                                                                                                                                                                                | PART NUMBER: 630-5W5-650-3T3         |                  | 1     |