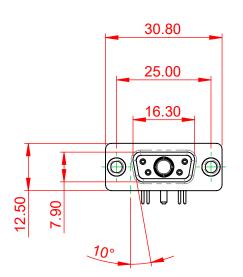

630-5W1-650-1T1 ISSUE DRAWING NUMBER: PART NUMBER: 630-5W1-650-1T1

TOLERANCE UNLESS OTHERWISE SPECIFIED

.X ±0.25 .XX ±0.13 .XXX ±0.05

THIS IS A C.A.D. GENERATED DRAWING DO NOT MAKE MANUAL REVISIONS TO MASTER.