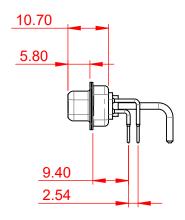

THIS IS A C.A.D. GENERATED DRAWING DO NOT MAKE MANUAL REVISIONS TO MASTER.



ISSUE NUMBER ORIGINAL



NOTES:

MATERIAL:

**HOUSING:** THERMOPLASTIC POLYESTER, UL94V-0

SHELL: STEEL, TIN PLATED

CONTACT: COPPER ALLOY, 30µ GOLD PLATED

**OPERATING TEMPERATURE:** -55°C ~ 125°C

POWER/CO-AX CONTACT RATING: 10A (CURRENT)

(IF PRESENT)

SIGNAL CONTACT CURRENT RATING: 5A PER CONTACT

SIGNAL CONTACT RESISTANCE:  $10m\Omega$  MAX.

**INSULATOR RESISTANCE:** 5000MΩ min.

**DIELECTRIC** 

WITHSTANDING VOLTAGE: 1000V AC rms





33

## **COMBINATION D-SUB**



EDAC INC TORONTO, ONTARIO CANADA

THESE DRAWINGS AND SPECIFICATIONS ARE THE PROPERTY OF EDAC INC..AND SHALL NOT BE REPRODUCED, OR COPIED OR USED AS THE BASIS FOR THE MANUFACTURE OR SALE OF APPARATUS WITHOUT WRITTEN PERMISSION.

|   | SW REFERENCE NO.: 630 COMBO ASSEMBLY |                    |   |  |  |  |
|---|---------------------------------