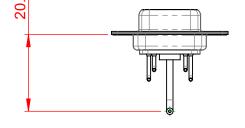

THIS IS A C.A.D. GENERATED DRAWING DO NOT MAKE MANUAL REVISIONS TO MASTER.

ISSUE NUMBER ORIGINAL

NOTES:

MATERIAL:

**HOUSING:** THERMOPLASTIC POLYESTER, UL94V-0

SHELL: STEEL, TIN PLATED

CONTACT: COPPER ALLOY, 30µ GOLD PLATED

**OPERATING TEMPERATURE:** -55°C ~ 125°C

POWER/CO-AX CONTACT RATING: 10A (CURRENT)

(IF PRESENT)

SIGNAL CONTACT CURRENT RATING: 5A PER CONTACT

SIGNAL CONTACT RESISTANCE:  $10m\Omega$  MAX.

**INSULATOR RESISTANCE:** 5000MΩ min.

**DIELECTRIC** 

WITHSTANDING VOLTAGE: 1000V AC rms

33

## **COMBINATION D-SUB**

EDAC INC TORONTO, ONTARIO CANADA

THESE DRAWINGS AND SPECIFICATIONS ARE THE PROPERTY OF EDAC INC..AND SHALL NOT BE REPRODUCED, OR COPIED OR USED AS THE BASIS FOR THE MANUFACTURE OR SALE OF APPARATUS WITHOUT WRITTEN PERMISSION.

|   | SW REFERENCE NO.: 630 COMBO ASSEMBLY |                    |   |  |  |  |
|---|--------------------------------------|--------------------|---|--|--|--|
|   | DRAWN: C.B                           | DATE: JAN. 01/2019 |   |  |  |  |
|   | CHECKED:                             | DATE:              |   |  |  |  |
|   | SCALE: (IN C.A.D. 1:1)               | SHEET 1 OF 2       |   |  |  |  |
| ı | DD 444/14 A 11 14 D D D 000 F 14/4   | 050 474            | _ |  |  |  |

630-5W1-650-1T1 ISSUE DRAWING NUMBER: PART NUMBER: 630-5W1-650-1T1

TOLERANCE UNLESS OTHERWISE SPECIFIED

.X ±0.25 .XX ±0.13 .XXX ±0.05

THIS IS A C.A.D. GENERATED DRAWING DO NOT MAKE MANUAL REVISIONS TO MASTER.