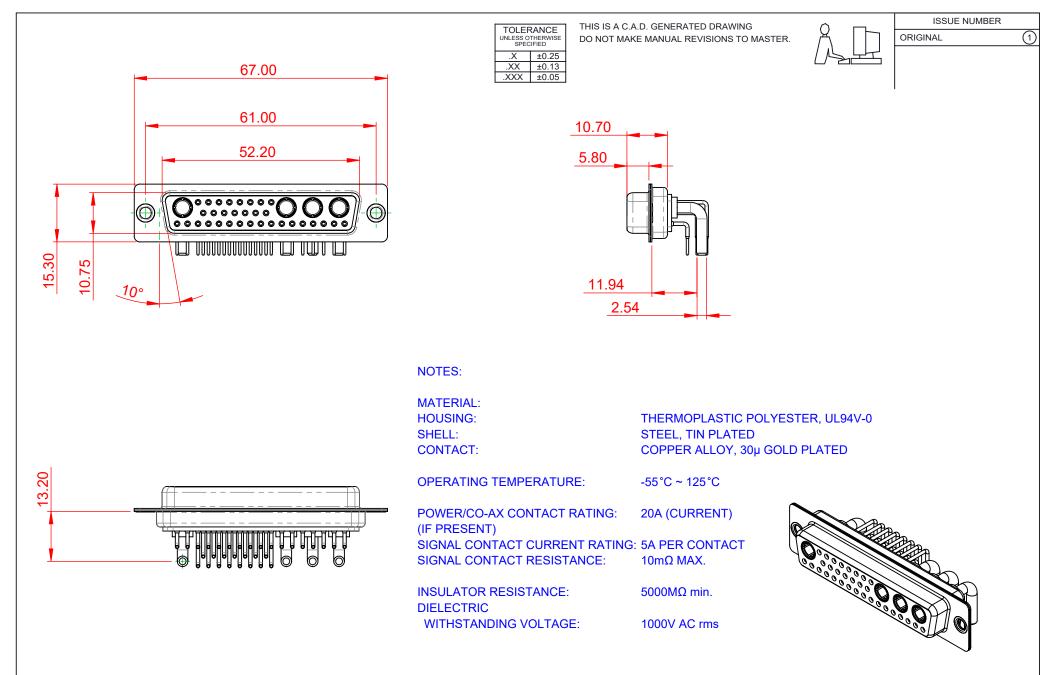

|                            | COMBINATION D-SUB                    |                                                                                                                                                                                 |                              | SW REFERENCE NO.: 630 COMBO ASSEMBLY |                    |       |  |
|----------------------------|--------------------------------------|---------------------------------------------------------------------------------------------------------------------------------------------------------------------------------|------------------------------|--------------------------------------|--------------------|-------|--|
| COM                        |                                      |