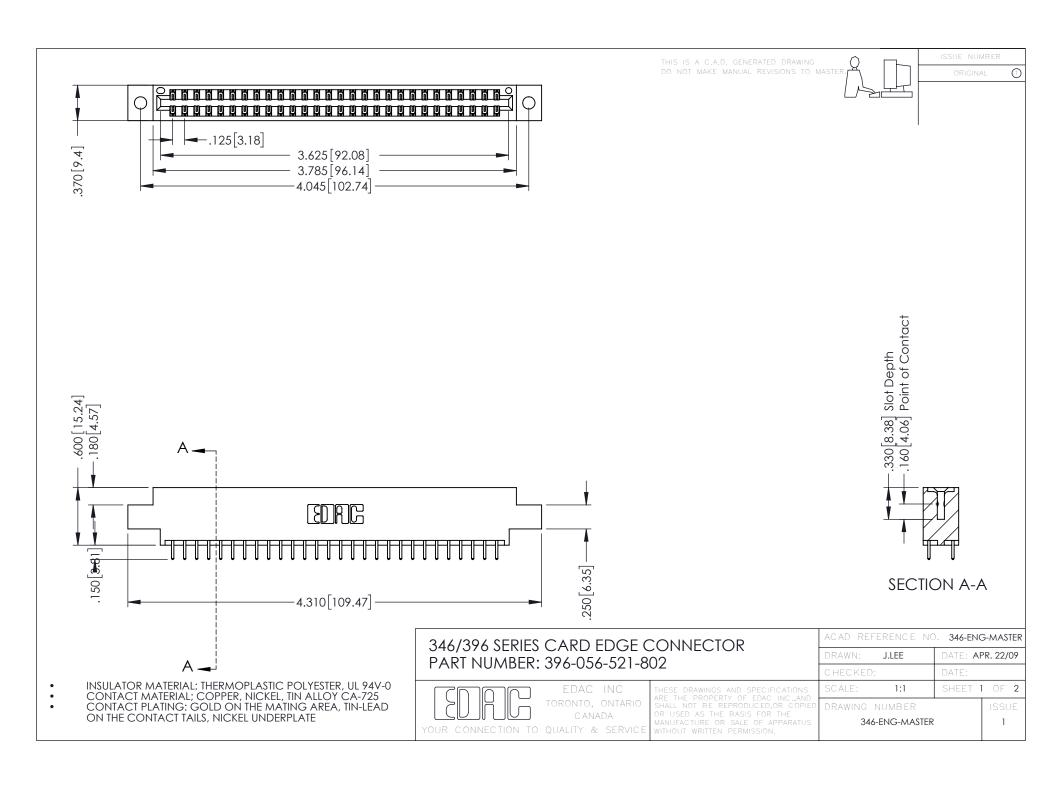

**Contact Code 555** 

**Contact Code 556** 

INSULATOR MATERIAL: THERMOPLASTIC POLYESTER, UL 94V-0 CONTACT MATERIAL; COPPER, NICKEL, TIN ALLOY CA-725

CONTACT PLATING: GOLD ON THE MATING AREA, TIN-LEAD ON THE CONTACT TAILS, NICKEL UNDERPLATE

## 346/396 SERIES CARD EDGE CONNECTOR CONTACT CODE 555,556,558,559,560 DIMENSIONS

YOUR CONNECTION TO QUALITY & SERVICE

|   | ACAD REFERENCE NO. 346-ENG-MASTER |                  |
|---|-----------------------------------|------------------|
|   | DRAWN: J.LEE                      | DATE: APR. 22/09 |
|   | CHECKED:                          | DATE:            |
|   | SCALE: 1:1                        | SHEET 2 OF 2     |
| D | DRAWING NUMBER                    | ISSUE            |