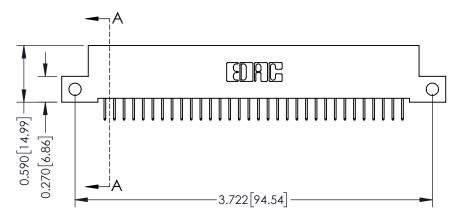

## **See Accompanying Pages for:**

- **Contact Bend Details**
- **Mounting Options**

342 / 392 Card Edge Connector Part Number: 392-064-524-212

| ACAD REFERENCE NO. 342 ENG MASTER |                  |  |  |  |
|-----------------------------------|------------------|--|--|--|
| DRAWN: J.LEE                      | DATE: OCT. 06/09 |  |  |  |
| CHECKED:                          | DATE:            |  |  |  |
| SCALE: NTS                        | SHEET 1 OF 3     |  |  |  |
| DRAWING NUMBER                    | ISSUE            |  |  |  |

342 Assembly

THIS IS A C.A.D. GENERATED DRAWING DO NOT MAKE MANUAL REVISIONS TO MASTER. ISSUE NUMBER

ORIGINAL

1

| 342 / 392 Series Card Edge Connector<br>Contact Bend Detail |                                                                                                                                   | ACAD REFERENCE NO. 342 ENG MASTER |             |                  |        |
|-------------------------------------------------------------|-----------------------------------------------------------------------------------------------------------------------------------|-----------------------------------|-------------|------------------|--------|
|                                                             |                                                                                                                                   | DRAWN:                            | J.LEE       | DATE: OCT. 06/09 |        |
|                                                             |                                                                                                                                   | CHECKED:                          |             | DATE:            |        |
| EDAC INC                                                    | ARE THE PROPERTY OF EDAC INC.,AND SHALL NOT BE REPRODUCED,OR COPIED OR USED AS THE BASIS FOR THE MANUFACTURE OR SALE OF APPARATUS | SCALE:                            | NTS         | SHEET :          | 2 OF 3 |
| TORONTO, ONTARIO                                            |                                                                                                                                   | DRAWING                           | NUMBER      |                  | ISSUE  |
| YOUR CONNECTION TO QUALITY & SERVICE                        |                                                                                                                                   | 3                                 | 42 Assembly |                  | 1      |