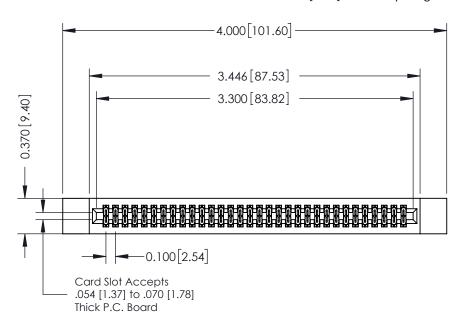

## **See Accompanying Pages for:**

- **Contact Bend Details**
- **Mounting Options**

342 / 392 Card Edge Connector Part Number: 392-064-524-212

| ACAD REFERENCE NO. 342 ENG MASTER |                  |  |  |  |
|-----------------------------------|------------------|--|--|--|
| DRAWN: J.LEE                      | DATE: OCT. 06/09 |  |  |  |
| CHECKED:                          | DATE:            |  |  |  |
| SCALE: NTS                        | SHEET 1 OF 3     |  |  |  |
| DRAWING NUMBER                    | ISSUE            |  |  |  |

342 Assembly

THIS IS A C.A.D. GENERATED DRAWING DO NOT MAKE MANUAL REVISIONS TO MASTER. ISSUE NUMBER

ORIGINAL

1

| 342 / 392 Series Card Edge Connector<br>Contact Bend Detail |                                                                                                                                   | ACAD REFERENCE NO. 342 ENG MASTER |             |                  |        |
|-------------------------------------------------------------|-----------------------------------------------------------------------------------------------------------------------------------|-----------------------------------|-------------|------------------|--------|
|                                                             |                                                                                                                                   | DRAWN:                            | J.LEE       | DATE: OCT. 06/09 |        |
|                                                             |                                                                                                                                   | CHECKED:                          |             | DATE:            |        |
| EDAC INC                                                    | ARE THE PROPERTY OF EDAC INC.,AND SHALL NOT BE REPRODUCED,OR COPIED OR USED AS THE BASIS FOR THE MANUFACTURE OR SALE OF APPARATUS | SCALE:                            | NTS         | SHEET :          | 2 OF 3 |
| TORONTO, ONTARIO                                            |                                                                                                                                   | DRAWING                           | NUMBER      |                  | ISSUE  |
| YOUR CONNECTION TO QUALITY & SERVICE                        |                                                                                                                                   | 3                                 | 42 Assembly |                  | 1      |