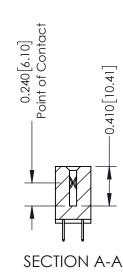

**Mounting Option** 

12-.128 (3.25) Dia. Side Mounting Holes

**Contact Detail** 

524-P.C. Tail .018 Sq.(0.46 Sq.) - Tail LG=.185(4.70) .100 [2.54] Contact Spacing x .200 [5.08] Row Spacing