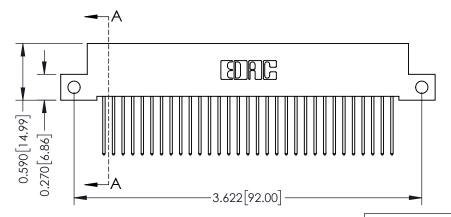

## **See Accompanying Pages for:**

- **Contact Bend Details**
- **Mounting Options**

342 / 392 Card Edge Connector Part Number: 392-062-540-212

YOUR CONNECTION TO QUALITY & SERVICE

|  | ACAD REFERENCE NO | . 342 ENG MASTER |  |  |
|--|-------------------|------------------|--|--|
|  | DRAWN: J.LEE      | DATE: OCT. 06/09 |  |  |
|  | CHECKED:          | DATE:            |  |  |
|  | SCALE: NTS        | SHEET 1 OF 3     |  |  |
|  | DRAWING NUMBER    | ISSUE            |  |  |