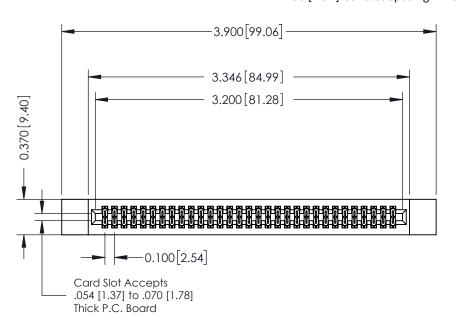

## **See Accompanying Pages for:**

- **Contact Bend Details**
- **Mounting Options**

342 / 392 Card Edge Connector Part Number: 392-062-540-212

YOUR CONNECTION TO QUALITY & SERVICE

|  | ACAD REFERENCE NO | . 342 ENG MASTER |  |  |
|--|-------------------|------------------|--|--|
|  | DRAWN: J.LEE      | DATE: OCT. 06/09 |  |  |
|  | CHECKED:          | DATE:            |  |  |
|  | SCALE: NTS        | SHEET 1 OF 3     |  |  |
|  | DRAWING NUMBER    | ISSUE            |  |  |