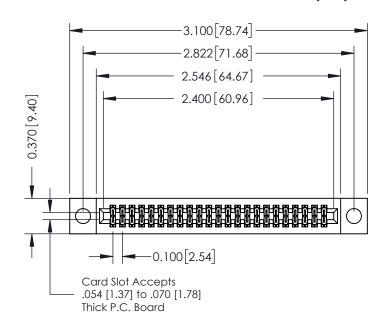

**Mounting Option** 

04-.156 (3.96) Dia. Mounting Holes

**Contact Detail** 

544-Wire Wrap .050x.025(1.27x0.64) - Tail LG=.760(19.30) DO NOT MAKE MANUAL REVISIONS TO MASTER .100 [2.54] Contact Spacing x .200 [5.08] Row Spacing

## \_\_\_\_0.240[6.10] Point of Contact 0.410[10.41] **SECTION A-A**

342 / 392 Card Edge Connector Part Number: 392-046-544-204

YOUR CONNECTION TO QUALITY & SERVICE

342 ENG MASTER J.LEE DATE: OCT. 06/09 SHEET 1 OF 3

342 Assembly