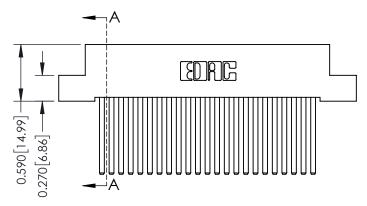

## **See Accompanying Pages for:**

- **Contact Bend Details**
- **Mounting Options**

THIS IS A C.A.D. GENERATED DRAWING DO NOT MAKE MANUAL REVISIONS TO MASTER. ISSUE NUMBER

ORIGINAL

1

| 342 / 392 Series Card Edge Connector<br>Contact Bend Detail |                                                                                                                                                                                                  | ACAD REFERENCE NO. 342 ENG MASTER |             |                  |        |
|-------------------------------------------------------------|--------------------------------------------------------------------------------------------------------------------------------------------------------------------------------------------------|-----------------------------------|-------------|------------------|--------|
|                                                             |                                                                                                                                                                                                  | DRAWN:                            | J.LEE       | DATE: OCT. 06/09 |        |
|                                                             |                                                                                                                                                                                                  | CHECKED:                          |             | DATE:            |        |
| TORONTO, ONTARIO                                            | THESE DRAWINGS AND SPECIFICATIONS ARE THE PROPERTY OF EDAC INC. AND SHALL NOT BE REPRODUCED, OR COPIED OR USED AS THE BASIS FOR THE MANUFACTURE OR SALE OF APPARATUS WITHOUT WRITTEN PERMISSION. | SCALE:                            | NTS         | SHEET :          | 2 OF 3 |
|                                                             |                                                                                                                                                                                                  | DRAWING                           | NUMBER      |                  | ISSUE  |
| YOUR CONNECTION TO QUALITY & SERVICE                        |                                                                                                                                                                                                  | 3                                 | 42 Assembly |                  | 1      |