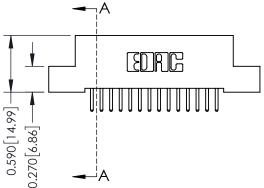

## **Contact Detail**

520-P.C. Tail .030x.018(0.76x0.46) - Tail LG=.185(4.70) .100 [2.54] Contact Spacing x .200 [5.08] Row Spacing

## 0.240 [6.10] Point of Contact 0.410[10.41] **SECTION A-A**