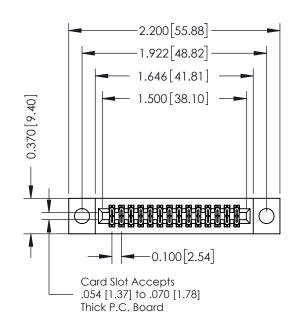

## **See Accompanying Pages for:**

- **Contact Bend Details**
- **Mounting Options**

| 342 / 392 Card Edge Connector |
|-------------------------------|
| Part Number: 392-028-520-204  |

YOUR CONNECTION TO QUALITY & SERVICE