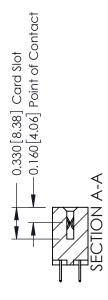

## **Mounting Option Contact Detail** 08-#4-40 Unified Threaded Inserts - 0.370[9.40] Card Slot Accepts .054 [1.37] to .070 [1.78] Thick P.C. Board -0.156[3.96] 2.348 [59.64] 2.494 [63.35]

THIS IS A C.A.D. GENERATED DRAWING 524-P.C. Tail .018 Sq.(0.46 Sq.) - Tail LG=.175(4.45) .156 [3.96] Contact Spacing x .200 [5.08] Row Spacing DO NOT MAKE MANUAL REVISIONS TO MASTER.