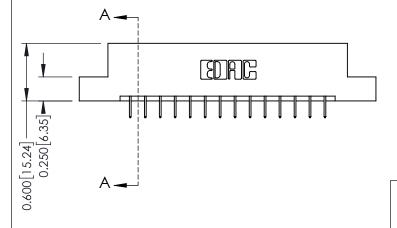

## **Mounting Option Contact Detail** 08-#4-40 Unified Threaded Inserts - 0.370[9.40] Card Slot Accepts .054 [1.37] to .070 [1.78] Thick P.C. Board -0.156[3.96] 2.348 [59.64] 2.494 [63.35]

THIS IS A C.A.D. GENERATED DRAWING 524-P.C. Tail .018 Sq.(0.46 Sq.) - Tail LG=.175(4.45) .156 [3.96] Contact Spacing x .200 [5.08] Row Spacing DO NOT MAKE MANUAL REVISIONS TO MASTER.