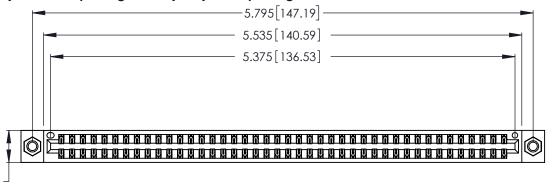

<u>Contact Dimensions:</u>
540-Wire Wrap .025 Sq. (0.64 Sq.) - Tail LG. =.560 (14.22)
.125 (3.18) Contact Spacing x .250 (6.35) Row Spacing -5.795[147.19] 5.535 [140.59] 5.375 [136.53] -

.370 [9.4]

THIS IS A C.A.D. GENERATED DRAWING DO NOT MAKE MANUAL REVISIONS TO MASTER.

INSULATOR MATERIAL: THERMOPLASTIC POLYESTER, UL 94V-0 CONTACT MATERIAL; COPPER, NICKEL, TIN ALLOY CA-725

CONTACT PLATING: GOLD ON THE MATING AREA, TIN-LEAD ON THE CONTACT TAILS, NICKEL UNDERPLATE

346/396 SERIES CARD EDGE CONNECTOR PART NUMBER: 346-084-540-207