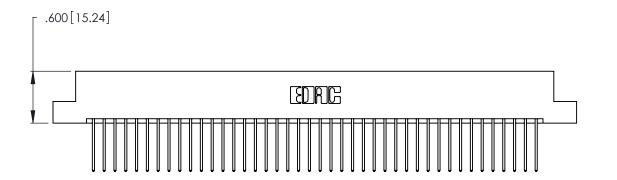

INSULATOR MATERIAL: THERMOPLASTIC POLYESTER, UL 94V-0 CONTACT MATERIAL; COPPER, NICKEL, TIN ALLOY CA-725

CONTACT PLATING: GOLD ON THE MATING AREA, TIN-LEAD ON THE CONTACT TAILS, NICKEL UNDERPLATE

346/396 SERIES CARD EDGE CONNECTOR PART NUMBER: 346-084-540-207