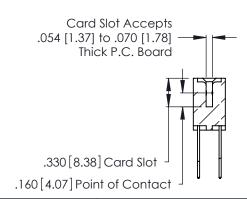

**Contact Code 560** 

INSULATOR MATERIAL: THERMOPLASTIC POLYESTER, UL 94V-0 CONTACT MATERIAL; COPPER, NICKEL, TIN ALLOY CA-725 CONTACT PLATING: GOLD ON THE MATING AREA, TIN-LEAD

ON THE CONTACT TAILS, NICKEL UNDERPLATE