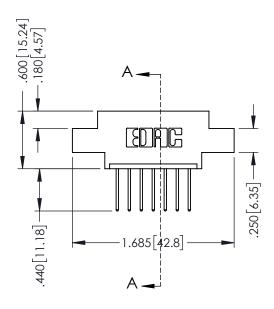

## 346/396 SERIES CARD EDGE CONNECTOR CONTACT CODE 555,556,558,559,560 DIMENSIONS

YOUR CONNECTION TO QUALITY & SERVICE

**EDAC INC** TORONTO, ONTARIO CANADA

THESE DRAWINGS AND SPECIFICATIONS ARE THE PROPERTY OF EDAC INC.,AND SHALL NOT BE REPRODUCED, OR COPIED OR USED AS THE BASIS FOR THE MANUFACTURE OR SALE OF APPARATUS WITHOUT WRITTEN PERMISSION.

## **Contact Code 555**

## **Contact Code 556**

INSULATOR MATERIAL: THERMOPLASTIC POLYESTER, UL 94V-0 CONTACT MATERIAL; COPPER, NICKEL, TIN ALLOY CA-725 CONTACT PLATING: GOLD ON THE MATING AREA, TIN-LEAD

ON THE CONTACT TAILS, NICKEL UNDERPLATE