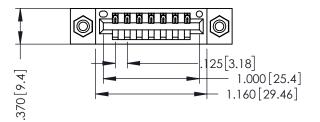

346/396 SERIES CARD EDGE CONNECTOR PART NUMBER: 346-007-522-608

YOUR CONNECTION TO QUALITY & SERVICE

**EDAC INC** TORONTO, ONTARIO CANADA

THESE DRAWINGS AND SPECIFICATIONS ARE THE PROPERTY OF EDAC INC., AND SHALL NOT BE REPRODUCED,OR COPIED OR USED AS THE BASIS FOR THE MANUFACTURE OR SALE OF APPARATUS WITHOUT WRITTEN PERMISSION.

THIS IS A C.A.D. GENERATED DRAWING DO NOT MAKE MANUAL REVISIONS TO MASTER.

ISSUE NUMBER

ORIGINAL

1

INSULATOR MATERIAL: THERMOPLASTIC POLYESTER, UL 94V-0 CONTACT MATERIAL; COPPER, NICKEL, TIN ALLOY CA-725 CONTACT PLATING: GOLD ON THE MATING AREA, TIN-LEAD ON THE CONTACT TAILS, NICKEL UNDERPLATE