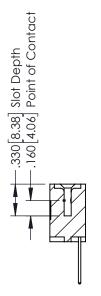

ON THE MATING AREA, TIN-LEAD ON THE CONTACT TAILS, NICKEL UNDERPLATE

346/396 SERIES CARD EDGE CONNECTOR PART NUMBER: 346-007-522-608

YOUR CONNECTION TO QUALITY & SERVICE

**EDAC INC** TORONTO, ONTARIO CANADA

THESE DRAWINGS AND SPECIFICATIONS ARE THE PROPERTY OF EDAC INC., AND SHALL NOT BE REPRODUCED,OR COPIED OR USED AS THE BASIS FOR THE MANUFACTURE OR SALE OF APPARATUS WITHOUT WRITTEN PERMISSION.

|  | ACAD REFERENCE NO. |       | 346-ENG-MASTER |           |
|--|--------------------|-------|----------------|-----------|
|  | DRAWN:             | J.LEE | DATE: AF       | PR. 22/09 |
|  | CHECKED:           |       | DATE:          |           |
|  | SCALE:             | 1:1   | SHEET          | OF 2      |
|  | DRAWING NUMBER     |       |                | ISSUE     |

346-ENG-MASTER



SECTION A-A



ISSUE NUMBER ORIGINAL 1



## **Contact Code 555**

## **Contact Code 556**



INSULATOR MATERIAL: THERMOPLASTIC POLYESTER, UL 94V-0 CONTACT MATERIAL; COPPER, NICKEL, TIN ALLOY CA-725 CONTACT PLATING: GOLD ON THE MATING AREA, TIN-LEAD

ON THE CONTACT TAILS, NICKEL UNDERPLATE

## 346/396 SERIES CARD EDGE CONNECTOR CONTACT CODE 555,556,558,559,560 DIMENSIONS

YOUR CONNECTION TO QUALITY & SERVICE

**EDAC INC** TORONTO, ONTARIO CANADA

THESE DRAWINGS AND SPECIFICATIONS ARE THE PROPERTY OF EDAC INC.,AND SHALL NOT BE REPRODUCED, OR COPIED OR USED AS THE BASIS FOR THE MANUFACTURE OR SALE OF APPARATUS WITHOUT WRITTEN PERMISSION.

|   | ACAD REFERENCE NO. | 346-ENG-MASTER   |  |
|---|--------------------|------------------|--|
|   | DRAWN: J.LEE       | DATE: APR. 22/09 |  |
| ) |