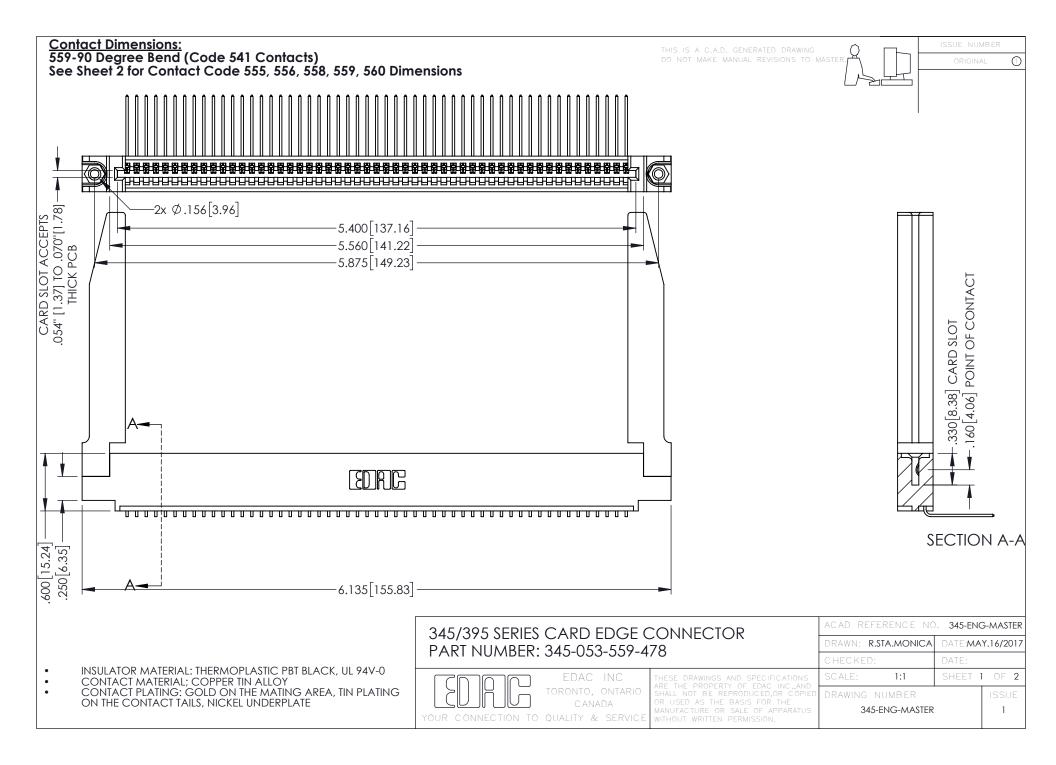

345/395 SERIES CARD EDGE CONNECTOR CONTACT CODE 555,556,558,559,560 DIMENSIONS

YOUR CONNECTION TO QUALITY & SERVICE

|   | DRAWN: R.STA.MONICA | DATE:MAY.16/2017 |
|---|---------------------|------------------|
|   | CHECKED:            | DATE:            |
|   | SCALE: 1:1          | SHEET 2 OF 2     |
| D | DRAWING NUMBER      | ISSUE            |
|   | 345-ENG-MASTER      | 1                |

ACAD REFERENCE NO. 345-ENG-MASTER