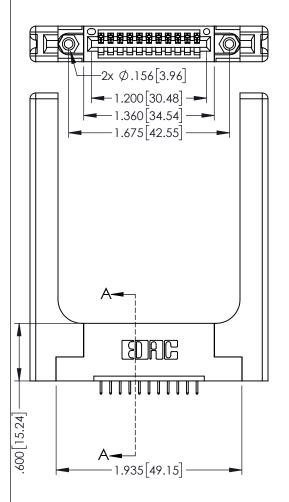

<u>Contact Dimensions:</u>
525-P.C. Tail .018 Sq.(0.46 Sq.) - Tail LG=.150(3.81)
.100 (2.54) Contact Spacing x .200 (5.08) Row Spacing

.160[4.06] POINT OF CONTACT CARD SLOT **SECTION A-A** 

- INSULATOR MATERIAL: THERMOPLASTIC PBT BLACK, UL 94V-0
- CONTACT MATERIAL; COPPER TIN ALLOY CONTACT PLATING: GOLD ON THE MATING AREA, TIN PLATING ON THE CONTACT TAILS, NICKEL UNDERPLATE

| 345/395 SERIES CARD EDGE CONNECTOR |
|------------------------------------|
| PART NUMBER: 345-011-525-158       |

YOUR CONNECTION TO QUALITY & SERVICE

| ACAD REFERENCE NO. 345-ENG-MASTER   |         |           |  |
|-------------------------------------|---------|-----------|--|
| DRAWN: R.STA.MONICA DATE:MAY.16/201 |         | Y.16/2017 |  |
| CHECKED:                            | DATE:   |           |  |
| SCALE: 1:1                          | SHEET 1 | OF 2      |  |
| DRAWING NUMBER                      |         | ISSUE     |  |
| 345-FNG-MASTER                      |         | 1         |  |